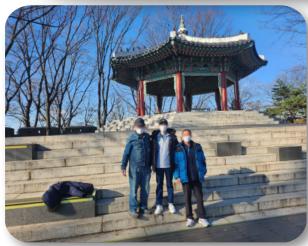

# 희망 오름, 남산 둘레길 걷기

2023년도 상반기에 시작되었던 희망 오름 남산 둘레길 걷기 프로그램을 하반기에도 실시하였습니다. 격주 금요일마다 코스를 정해 남산 둘레길을 걸으며 정서적·신체적 안정감을 형성할 수 있는 계기가 되었으며 남산 주변을 걸으며 남산 정상에도 오르기도 하고 남산 백범광장, 남산골 한옥마을, 남산 둘레길, 남산 야외식물원, 남산 팔각정 등을 다니며 이쁜 카페에 들러 담소를 나누는 시간을 가졌습니다. 이용인들 간의 솔직한 대화를 통해친밀감 형성을 할 수 있었으며 자존감 향상에도 많은 도움이 되었습니다. 서로 대화를 하는 시간과 횟수가 늘어날수록 이용들 간에 목소리도 커지고 활기찬 모습으로 변화되었으며 만나샘의 분위기도 예전보더 더욱 밝게 빛나는 것 같았습니다.