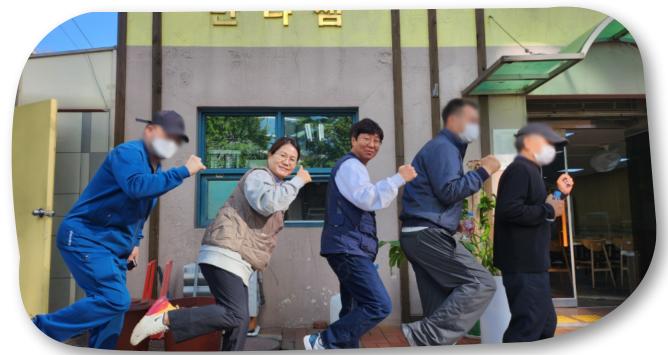

# 희망 오름, 남산 둘레길 걷기

2023년도 상반기에 시작되었던 희망 오름 남산 둘레길 걷기 프로그램을 하반기에도 실시하였습니다. 격주 금요일마다 코스를 정해 남산 둘레길을 걸으며 정서적·신체적 안정감을 형성할 수 있는 계기가 되었으며 남산 주변을 걸으며 남산 정상에도 오르기도 하고 남산 백범광장, 남산골 한옥마을, 남산 둘레길, 남산 야외식물원, 남산 팔각정 등을 다니며 이쁜 카페에 들러 담소를 나누는 시간을 가졌습니다. 이용인들 간의 솔직한 대화를 통해친밀감 형성을 할 수 있었으며 자존감 향상에도 많은 도움이 되었습니다. 서로 대화를 하는 시간과 횟수가 늘어날수록 이용들 간에 목소리도 커지고 활기찬 모습으로 변화되었으며 만나샘의 분위기도 예전보더 더욱 밝게 빛나는 것 같았습니다.