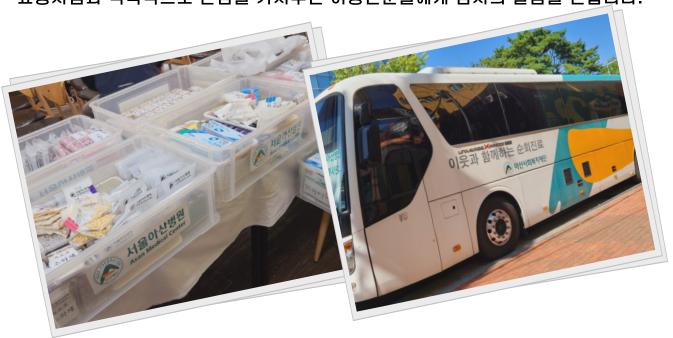

#### 서울아산병원 의료봉사

2023년 10월 10일 아산병원 의료봉사팀에서 만나샘 이용인들의 건강관리를 위하여 의료장비가 탑재된 진료버스로 직접 방문하여 건강검진을 실시해 주셨습니다. 건강 관리에 취약한 총 51명의 이용인들이 치과, 내과, 안과, 외과 진료 등을 볼 수 있었으며 몸이 좋지 않아 당장 약 처방이 필요한 분들도 의사선생님으로부터 처방을 받을 수 있었습니다. 의료 봉사를 통해 이용인들의 건강관리에 힘써준 아산병원 의료봉사팀과 적극적으로 관심을 가져주신 이용인분들에게 감사의 말씀을 전합니다.