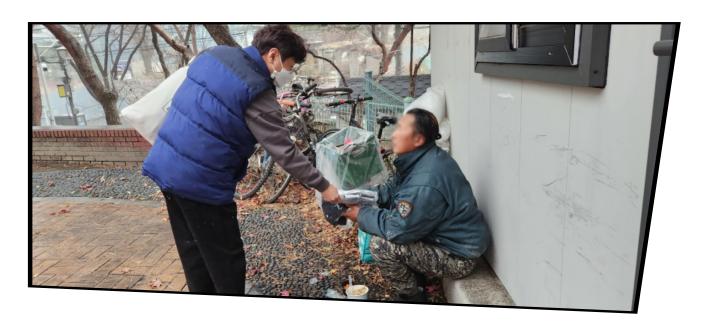

#### 겨울철 특별보호 및 아웃리치

매년 11월 15일 부터 다음 해 3월 15일까지는 겨울철특별보호대책 기간을 정하여 추운 겨울을 보내고 있는 길거리 노숙인분들에게 응급잡자리 제공 및 무료급식을 제공하고 있으며 2인1조 의 팀을 구성하여 서울역 출구 주변과 공원을 돌아보며 아웃리치를 실시하고 있습니다. 거리 노 숙을 하는 분들에 침낭, 핫팩, 마스크 등 겨울용품 등을 지원하며 거리에서 생활하는 노숙인분 들이 조금이나 도움이 되도록 노력하고 있습니다.