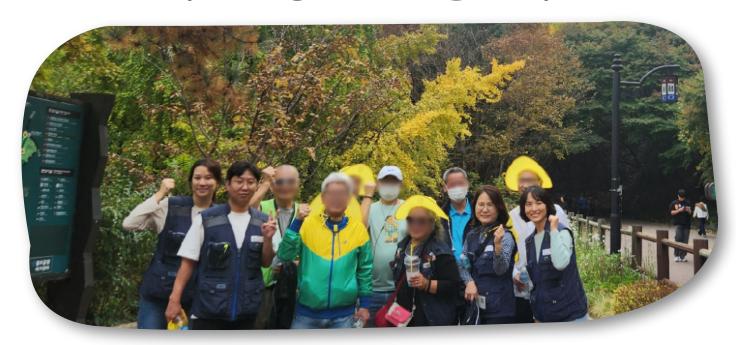

### 제 488회 거북이마라톤 '2023 서울사회복지 걷기대회'

10월26일에 서울특별시 사회복지협의회와 한국일보가 공동 주최하는 '2023 서울사회복지 걷기대회'에 직원 및 만나샘 이용인 총 21명이 참여하였다. 서울의 명소'남산'에서 사회복지인을 주축으로 일반 시민과 함께 어우러지는 교류, 축제의 장으로써 '백범광장→국립극장삼거리→백범광장(왕복 6km)' 코스로 진행되었다. 만나샘 이용인들은 한 명도 빠짐없이 왕복 6km에 참여하였으며, 다 같이 기념사진도 찍는 등 즐거운 시간을 보내었다.