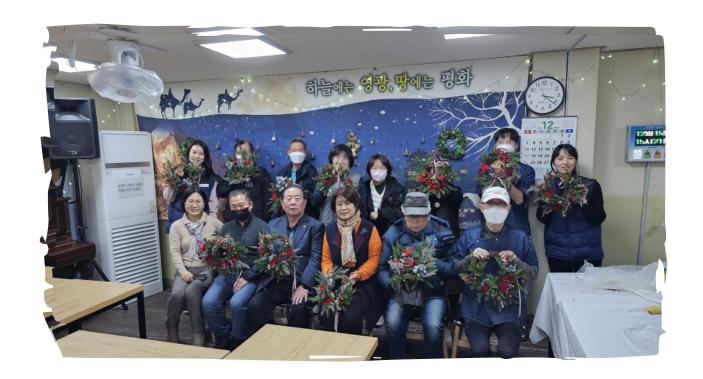

#### "액운아 물러가라" 크리스마스 리스 만드기

크리스마스를 맞아 소외되기 쉬운 노숙인, 후원자 및 직원들과 함께 사랑과 평화, 감사와 축복의 크리스마스의 의미를 함께 나누고자 크리스마스 리스만들기 프로그램을 진행하였습니다. 크리스 마스 리스를 만들면서 자신의 예술적 재능을 발휘하고, 스트레스 해소, 힐링하며, 서로 소통하고 친해지는 시간이 되었습니다.