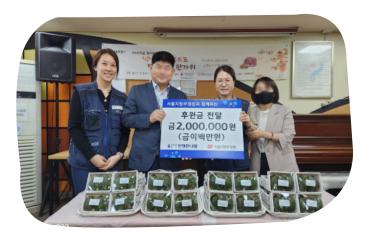

#### DBCAS손해사정 후원금 전달식

11월 27일 만나샘에서는 DBCAS 손해사정과 5백만원의 후원금 전달식을 진행하였습니다. "효율 중심의 조직관리를 통한 업계 경쟁력 top1. 함께 갑시다 위 아 투게더"라는 뜻을 지닌 DBCAS 손해사정에서는 직원들의 플리마켓을 통해 마련된 5백만원의 후원금을 노숙인 이용시설 만나샘에 기부하였습니다. 앞으로도 소외된 계층에 관심을 가지고 나눔의 가치를 실천할 예정임을 밝혔습니다.