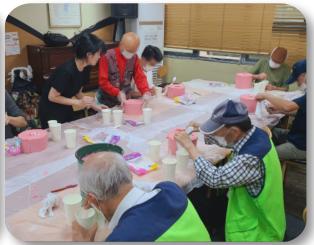

#### 아트테라피

2023년 9월 13일부터 11월 15일까지 주 1회 2시간씩 심리적·신체적·정신적·사회경제적 어려움을 겪는 사람을 대상으로 아트 테라피를 진행하였습니다. 아트 테라피는 미술활동을 통해 미술치료사가 대상과 상호작용으로 자기효능감을 향상시키고 스트레스를 완화시키는 역할을 합니다. 처음에는 어색하고 자신에 대한 이야기를 꺼려하지만 매 회차 진행하는 과정에서 서로에 대해 이야기하고, 친밀감을 형성하였습니다.

이름표 만들기, 클레이 작업, 손석고상 만들기, 종이죽 도화지 만들기, 사진을 보며 캠퍼스 먹지 그림 그리기, 풍선과 석고붕대를 이용해 조명 만들기 등을 진행하였으 며, 본인들이 만든 작품을 서로에게 설명하면서 참여자들이 자신이 만든 작품에 애착 과 자부심을 갖는 모습을 보였습니다.