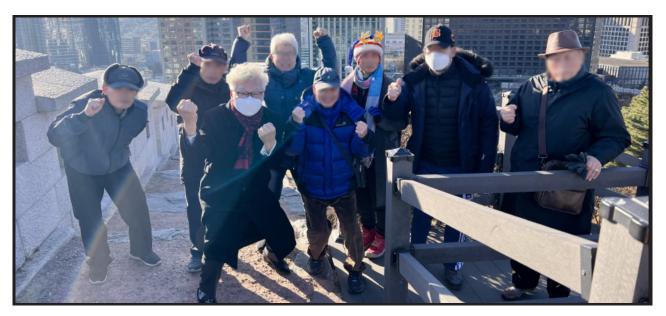

### 제 488회 거북이마라톤 '2023 서울사회복지 걷기대회'

10월26일에 서울특별시 사회복지협의회와 한국일보가 공동 주최하는 '2023 서울사회복지 걷기대회'에 직원 및 만나샘 이용인 총 21명이 참여하였다. 서울의 명소'남산'에서 사회복지인을 주축으로 일반 시민과 함께 어우러지는 교류, 축제의 장으로써 '백범광장→국립극장삼거리→백범광장(왕복 6km)' 코스로 진행되었다. 만나샘 이용인들은 한 명도 빠짐없이 왕복 6km에 참여하였으며, 다 같이 기념사진도 찍는 등 즐거운 시간을 보내었다.