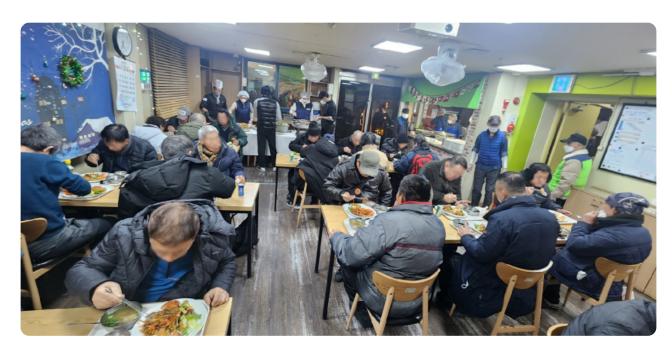

# 사랑의 밥상, 만나샘 무료급식 사업

만나샘에서는 서울시 보조금 지원으로, 거리 노숙인 및 생활고를 겪는 지역사회 이웃들에게 연중무휴로 중/석식을 제공하고, 한수원시니어직능클럽의 후원으로 평일에는 따뜻한 아침식 사를 제공함으로 만나샘을 이용하는 이용인들에게 결식예방과 생활력 유지에 도움을 주고 있습니다.

2023년 신종 코로나바이러스감염증(코로나19) 거리 두기가 완화됨에 따라, 식탁 위에 답답함! 플라스틱 가림막을 제거하여, 이용인들이 쾌적한 환경에서 식사를 할 수 있게 되었습니다.

연말을 맞이하여, 만나샘 이용인들에게 성탄 행사로 미래푸드시스템의 지원을 받아, 뷔페를 진행하여, 소외된 우리의 이웃의 얼굴에 희망의 꽃이 활짝 피었습니다.