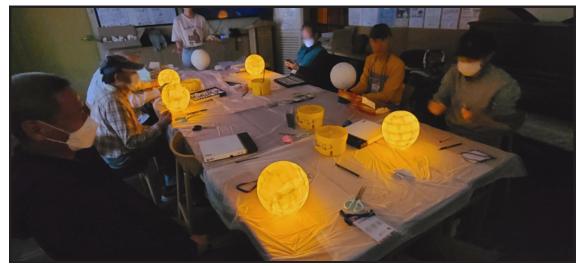

이름표 만들기, 클레이 작업, 손석고상 만들기, 종이죽 도화지 만들기, 사진을 보며 캠퍼스 먹지 그림 그리기, 풍선과 석고붕대를 이용해 조명 만들기 등을 진행하였으 며, 본인들이 만든 작품을 서로에게 설명하면서 참여자들이 자신이 만든 작품에 애착 과 자부심을 갖는 모습을 보였습니다.