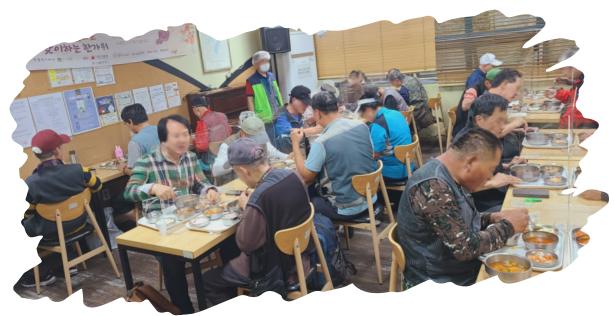

# 사랑의 밥상, 만나샘 무료급식 사업

만나샘에서는 서울시 보조금 지원으로, 거리 노숙인 및 생활고를 겪는 지역사회 이웃들에게 연중무휴로 중/석식을 제공하고, 한수원시니어직능클럽의 후원으로 평일에는 따뜻한 아침식 사를 제공함으로 만나샘을 이용하는 이용인들에게 결식예방과 생활력 유지에 도움을 주고 있습니다.

2023년 신종 코로나바이러스감염증(코로나19) 거리 두기가 완화됨에 따라, 식탁 위에 답답함! 플라스틱 가림막을 제거하여, 이용인들이 쾌적한 환경에서 식사를 할 수 있게 되었습니다.

연말을 맞이하여, 만나샘 이용인들에게 성탄 행사로 미래푸드시스템의 지원을 받아, 뷔페를 진행하여, 소외된 우리의 이웃의 얼굴에 희망의 꽃이 활짝 피었습니다.