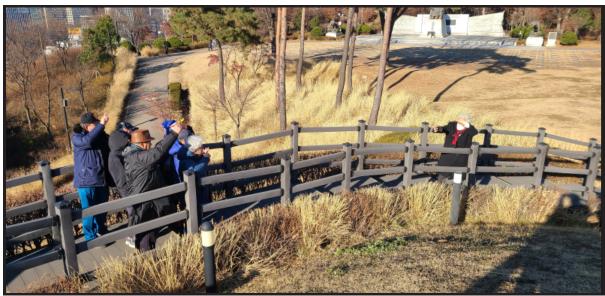

# 희망 오름, 남산 둘레길 걷기

2023년도 상반기에 시작되었던 희망 오름 남산 둘레길 걷기 프로그램을 하반기에도 실시하였습니다. 격주 금요일마다 코스를 정해 남산 둘레길을 걸으며 정서적·신체적 안정감을 형성할 수 있는 계기가 되었으며 남산 주변을 걸으며 남산 정상에도 오르기도 하고 남산 백범광장, 남산골 한옥마을, 남산 둘레길, 남산 야외식물원, 남산 팔각정 등을 다니며 이쁜 카페에 들러 담소를 나누는 시간을 가졌습니다. 이용인들 간의 솔직한 대화를 통해친밀감 형성을 할 수 있었으며 자존감 향상에도 많은 도움이 되었습니다. 서로 대화를 하는 시간과 횟수가 늘어날수록 이용들 간에 목소리도 커지고 활기찬 모습으로 변화되었으며 만나샘의 분위기도 예전보더 더욱 밝게 빛나는 것 같았습니다.