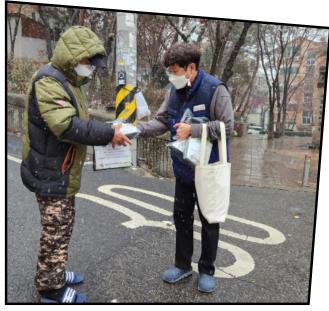

#### 겨울철 특별보호 및 아웃리치

매년 11월 15일 부터 다음 해 3월 15일까지는 겨울철특별보호대책 기간을 정하여 추운 겨울을 보내고 있는 길거리 노숙인분들에게 응급잡자리 제공 및 무료급식을 제공하고 있으며 2인1조 의 팀을 구성하여 서울역 출구 주변과 공원을 돌아보며 아웃리치를 실시하고 있습니다. 거리 노 숙을 하는 분들에 침낭, 핫팩, 마스크 등 겨울용품 등을 지원하며 거리에서 생활하는 노숙인분 들이 조금이나 도움이 되도록 노력하고 있습니다.