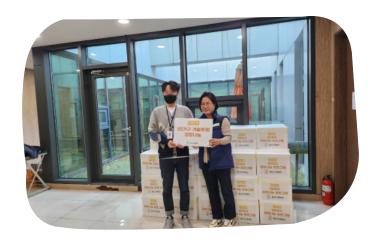

#### 티머니 후원금 전달식

12월 15일 만나샘에서는 티머니와 1천만원의 후원금을 전달식을 진행하였습니다. 티머니에서는 걸음 기부 캠페인으로 임직원들이 한 달간 목표 기부 걸음 수 3천만보를 달성하면 만나샘에 1천만원의 후원금을 전달할 수 있는 프로젝트를 진행하였습니다. 이에 3천만보 달성으로 인해 조성된 기부금 1천만원을 만나샘에 기부함으로써 앞으로도 다양한 기부 캠페인을 통해 지역사회와 소통해 나갈 예정임을 밝혔습니다.