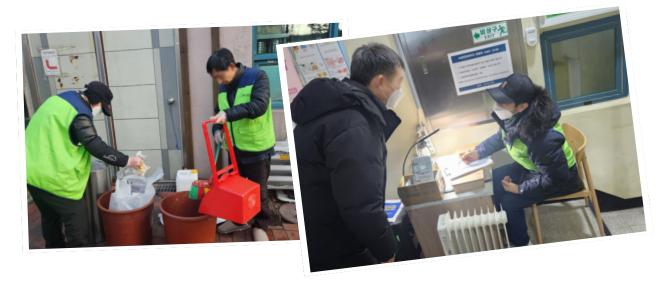

#### 겨울철 특별보호 및 아웃리치

매년 11월 15일 부터 다음 해 3월 15일까지는 겨울철특별보호대책 기간을 정하여 추운 겨울을 보내고 있는 길거리 노숙인분들에게 응급잡자리 제공 및 무료급식을 제공하고 있으며 2인1조 의 팀을 구성하여 서울역 출구 주변과 공원을 돌아보며 아웃리치를 실시하고 있습니다. 거리 노 숙을 하는 분들에 침낭, 핫팩, 마스크 등 겨울용품 등을 지원하며 거리에서 생활하는 노숙인분 들이 조금이나 도움이 되도록 노력하고 있습니다.