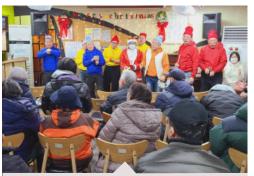

# 2023년 서울시 희망의 인문학 수료식 참석

2023년 서울시 희망의 인문학 수료식이 2023년 11월 21일 서울 시청 8층 다목적홀에서 진행하였습니다. 수료식에는 만나샘을 포함한 노숙인 시설 인문학 프로그램 참여자와 오세훈시장, 서울시 관계자 서울시립대학교 총장 및 인문학 강의 교수진이 수료식에 참석하였으며, 서울시 인문학 수강생 수료식진행, 희망합창단 공연, 대학교 치어리더 공연등 문화행사가 진행되었습니다. 만나샘에서는 세분이 서울시 인문학 과정을 수료하였습니다.

서울시 희망의 인문학 수료식을 마치고, 서울 시청 본관 지하1층에 마련되어 있는 전시회에 방문하여, 한해동안 서울시 희망의인문학 참여자가 만든 작품들을 관람하였습니다.