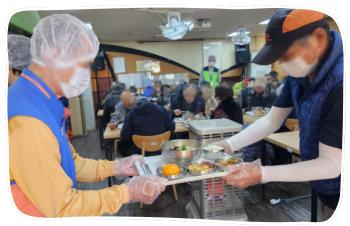

# 사랑의 밥상, 만나샘 무료급식 사업

만나샘에서는 서울시 보조금 지원으로, 거리 노숙인 및 생활고를 겪는 지역사회 이웃들에게 연중무휴로 중/석식을 제공하고, 한수원시니어직능클럽의 후원으로 평일에는 따뜻한 아침식 사를 제공함으로 만나샘을 이용하는 이용인들에게 결식예방과 생활력 유지에 도움을 주고 있습니다.

2023년 신종 코로나바이러스감염증(코로나19) 거리 두기가 완화됨에 따라, 식탁 위에 답답함! 플라스틱 가림막을 제거하여, 이용인들이 쾌적한 환경에서 식사를 할 수 있게 되었습니다.

### 우리은행 종무식 대신 희망나눔 배식활동 자원봉사

우리은행 (은행장 조병규)은 올해 마지막 영업일인 12월29일에 조병규 은행장이 임직원들과 함께 무료급식소 만나샘을 찾아 노숙인과 생활고로 힘든 지역사회 이웃들을 위한 배식활동을 하고 소정의 기부금을 전달하였습니다.