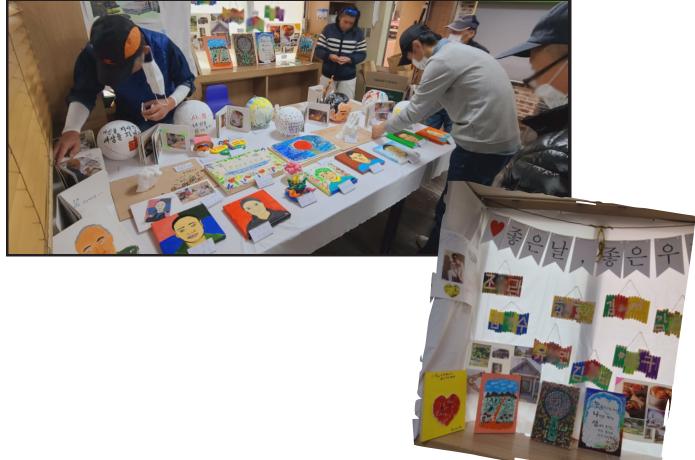

# 2023년 서울시 희망의 인문학 수료식 참석

2023년 서울시 희망의 인문학 수료식이 2023년 11월 21일 서울 시청 8층 다목적홀에서 진행하였습니다. 수료식에는 만나샘을 포함한 노숙인 시설 인문학 프로그램 참여자와 오세훈시장, 서울시 관계자 서울시립대학교 총장 및 인문학 강의 교수진이 수료식에 참석하였으며, 서울시 인문학 수강생 수료식진행, 희망합창단 공연, 대학교 치어리더 공연등 문화행사가 진행되었습니다. 만나샘에서는 세분이 서울시 인문학 과정을 수료하였습니다.

서울시 희망의 인문학 수료식을 마치고, 서울 시청 본관 지하1층에 마련되어 있는 전시회에 방문하여, 한해동안 서울시 희망의인문학 참여자가 만든 작품들을 관람하였습니다.