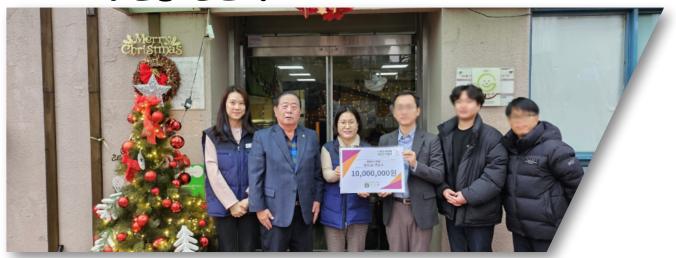

#### DBCAS손해사정 후원금 전달식

11월 27일 만나샘에서는 DBCAS 손해사정과 5백만원의 후원금 전달식을 진행하였습니다. "효율 중심의 조직관리를 통한 업계 경쟁력 top1. 함께 갑시다 위 아 투게더"라는 뜻을 지닌 DBCAS 손해사정에서는 직원들의 플리마켓을 통해 마련된 5백만원의 후원금을 노숙인 이용시설 만나샘에 기부하였습니다. 앞으로도 소외된 계층에 관심을 가지고 나눔의 가치를 실천할 예정임을 밝혔습니다.