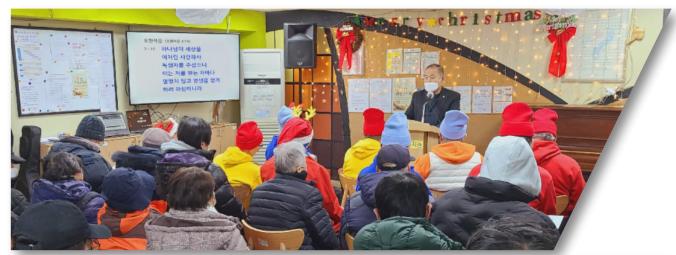

#### 성탄 예배 및 희망음악회

한 해를 마무리하고 성탄절을 맞이하여 2023년 12월 21일 성탄예배 및 희망음악회를 진행하였습니다. 경배와 찬양을 시작으로 이종근 장로님의 인사 및 격려 말씀과, 한살림 목사님의 축도, 이용인이 직접 작성한 대표 기도 등 풍성한 예배를 진행할 수 있었습니다. 희망 음악회에서는 김동문 음악치료사님의 연출 아래, 뮤직테라피 팀의 뮤직비디오 시청 및 공연, 만나샘의 주제가인 '달려가리라'의 발표, 직원 특송 등 감동적인 무대가 진행되었습니다.

행사 당일 많은 회원들이 만나샘에 방문하여 예배와 희망 음악회를 관람 하였으며 행사가 끝난 뒤 식사와 선물 을 나누는 시간을 가졌습니다.