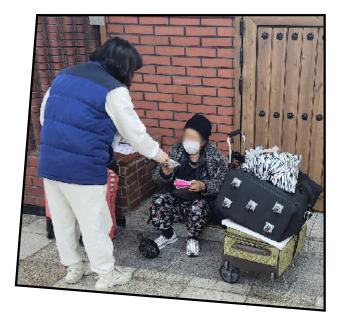

#### 겨울철 특별보호 및 아웃리치

매년 11월 15일 부터 다음 해 3월 15일까지는 겨울철특별보호대책 기간을 정하여 추운 겨울을 보내고 있는 길거리 노숙인분들에게 응급잡자리 제공 및 무료급식을 제공하고 있으며 2인1조 의 팀을 구성하여 서울역 출구 주변과 공원을 돌아보며 아웃리치를 실시하고 있습니다. 거리 노 숙을 하는 분들에 침낭, 핫팩, 마스크 등 겨울용품 등을 지원하며 거리에서 생활하는 노숙인분 들이 조금이나 도움이 되도록 노력하고 있습니다.