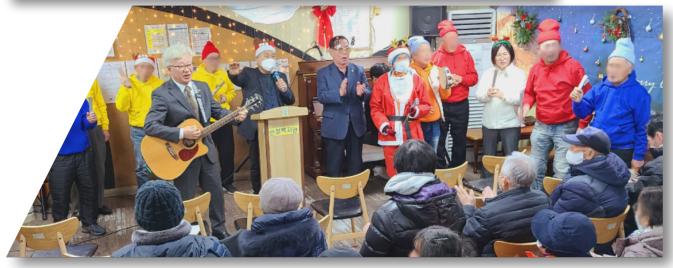

#### 성탄 예배 및 희망음악회

한 해를 마무리하고 성탄절을 맞이하여 2023년 12월 21일 성탄예배 및 희망음악회를 진행하였습니다. 경배와 찬양을 시작으로 이종근 장로님의 인사 및 격려 말씀과, 한살림 목사님의 축도, 이용인이 직접 작성한 대표 기도 등 풍성한 예배를 진행할 수 있었습니다. 희망 음악회에서는 김동문 음악치료사님의 연출 아래, 뮤직테라피 팀의 뮤직비디오 시청 및 공연, 만나샘의 주제가인 '달려가리라'의 발표, 직원 특송 등 감동적인 무대가 진행되었습니다.

행사 당일 많은 회원들이 만나샘에 방문하여 예배와 희망 음악회를 관람 하였으며 행사가 끝난 뒤 식사와 선물 을 나누는 시간을 가졌습니다.