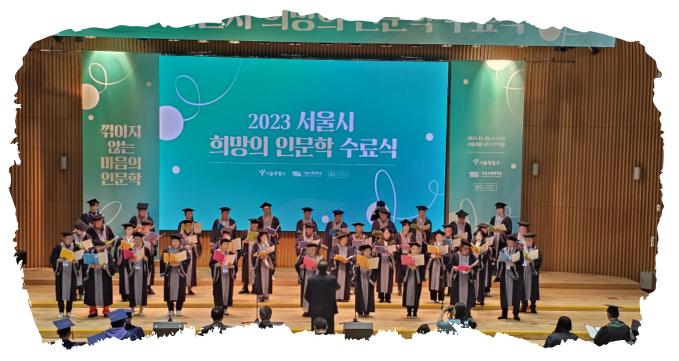

# 2023년 서울시 희망의 인문학 수료식 참석

2023년 서울시 희망의 인문학 수료식이 2023년 11월 21일 서울 시청 8층 다목적홀에서 진행하였습니다. 수료식에는 만나샘을 포함한 노숙인 시설 인문학 프로그램 참여자와 오세훈시장, 서울시 관계자 서울시립대학교 총장 및 인문학 강의 교수진이 수료식에 참석하였으며, 서울시 인문학 수강생 수료식진행, 희망합창단 공연, 대학교 치어리더 공연등 문화행사가 진행되었습니다. 만나샘에서는 세분이 서울시 인문학 과정을 수료하였습니다.

서울시 희망의 인문학 수료식을 마치고, 서울 시청 본관 지하1층에 마련되어 있는 전시회에 방문하여, 한해동안 서울시 희망의인문학 참여자가 만든 작품들을 관람하였습니다.