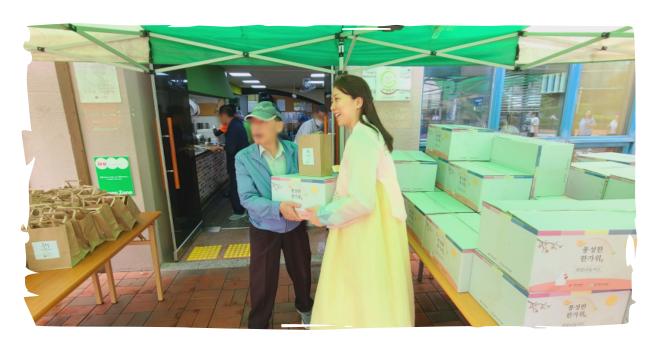

### 추석명절 희망키트 및 송편 나눔

한가위를 맞이하여, 만나샘 이용인들에게 추석명절 희망나눔키트 한박스, 송편 1봉지(1kg) 등 후원을 통해 따뜻한 명절을 보낼 수 있도록 만나샘 직원들이 한복을 입고, 물품을 전달하였습니다.