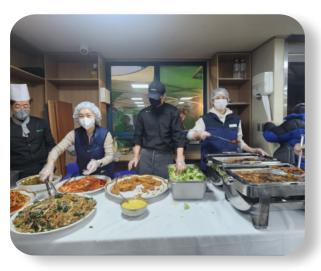

# 사랑의 밥상, 만나샘 무료급식 사업

만나샘에서는 서울시 보조금 지원으로, 거리 노숙인 및 생활고를 겪는 지역사회 이웃들에게 연중무휴로 중/석식을 제공하고, 한수원시니어직능클럽의 후원으로 평일에는 따뜻한 아침식 사를 제공함으로 만나샘을 이용하는 이용인들에게 결식예방과 생활력 유지에 도움을 주고 있습니다.

2023년 신종 코로나바이러스감염증(코로나19) 거리 두기가 완화됨에 따라, 식탁 위에 답답함! 플라스틱 가림막을 제거하여, 이용인들이 쾌적한 환경에서 식사를 할 수 있게 되었습니다.

연말을 맞이하여, 만나샘 이용인들에게 성탄 행사로 미래푸드시스템의 지원을 받아, 뷔페를 진행하여, 소외된 우리의 이웃의 얼굴에 희망의 꽃이 활짝 피었습니다.