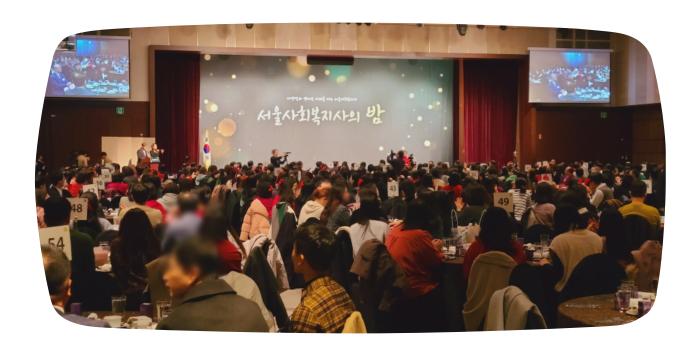

#### 2023 서울사회복지사의 밤

12월6일에 서울특별시사회복지사협회에서 주최하고, 63빌딩에서 진행된 '2023 서울사회 복지사의 밤'에 직원 7명이 참여하였다. 사회복지사는 누군가에게 항상 서비스를 제공하는 사람이였다면, 이 날만큼은 누군가에게 서비스를 제공받는 사람이 되는 날이였다.

마치 사회복지사로서 한 해를 잘 보내었다는 보상을 받는 것 같은 시간이었다. 히 든싱어 노래경연대회, 각 종 이벤트, 시상식 및 만찬 등 참여하며 한해를 마무리 하는 좋은 시간을 보내었다.