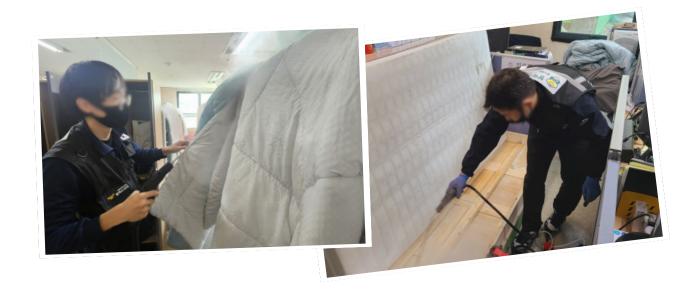

# 빈대와의 전쟁

최근 빈대의 유행으로 인해 만나샘 사무실 2층과 3층 응급잠자리에도 빈대가 발생하였습니다. 이용인 및 종사자에게 피부소양증 및 발진을 유발하여 이불 교체 및 전문 방역업체에 방역을 맡겨 총 4회에 걸쳐 방역을 실시하였습니다. 4회에 걸쳐 방역을 실시하였으나 완전히 박멸이 되지 않아 위생적인 주거환경을 제공하기 위해 박멸이 될 때까지 주기적인 방역을 실시할 예정입니다.