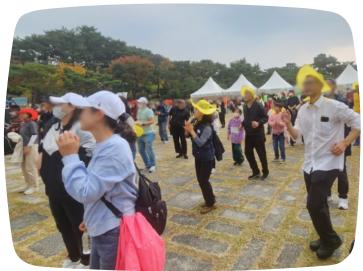

# 희망 오름, 남산 둘레길 걷기

2023년도 상반기에 시작되었던 희망 오름 남산 둘레길 걷기 프로그램을 하반기에도 실시하였습니다. 격주 금요일마다 코스를 정해 남산 둘레길을 걸으며 정서적·신체적 안정감을 형성할 수 있는 계기가 되었으며 남산 주변을 걸으며 남산 정상에도 오르기도 하고 남산 백범광장, 남산골 한옥마을, 남산 둘레길, 남산 야외식물원, 남산 팔각정 등을 다니며 이쁜 카페에 들러 담소를 나누는 시간을 가졌습니다. 이용인들 간의 솔직한 대화를 통해친밀감 형성을 할 수 있었으며 자존감 향상에도 많은 도움이 되었습니다. 서로 대화를 하는 시간과 횟수가 늘어날수록 이용들 간에 목소리도 커지고 활기찬 모습으로 변화되었으며 만나샘의 분위기도 예전보더 더욱 밝게 빛나는 것 같았습니다.