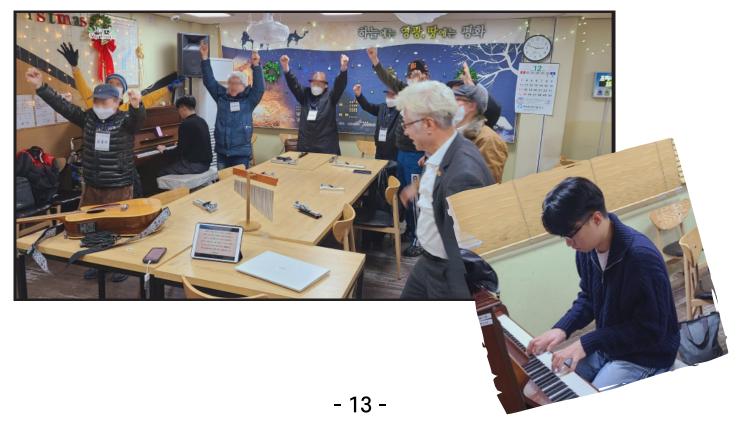

#### 뮤직테라피

2023년 9월 14일부터 12월 20일까지 주회 1시간씩 만나샘에 모여 노래를 부르고 악기를 연주하는 뮤직테라피 프로그램을 진행하였습니다. 음악 치료는 음악을 듣거나 만들고, 자신의 감정과 신체 상태를 표현하여, 음악 안에서 자신의 감정과 과거에 대해이야기하며 서로 알아가는 과정을 통해, 자존감을 회복하고, 자활 욕구를 증진시키는시간을 가졌습니다. 이번 뮤직테라피는 특별히 김동문 음악치료사님이 우리 이용인 상황에 맞는 '달려가리라'라는 노래를 기획 연출하여 뮤직비디오도 만들고, 성탄 희망음악회에서 공연을 하는등, 참여자들의 행복한 음악 여행이 되었습니다.