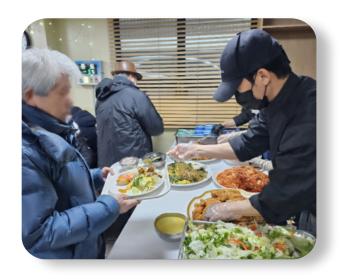

# 사랑의 밥상, 만나샘 무료급식 사업

만나샘에서는 서울시 보조금 지원으로, 거리 노숙인 및 생활고를 겪는 지역사회 이웃들에게 연중무휴로 중/석식을 제공하고, 한수원시니어직능클럽의 후원으로 평일에는 따뜻한 아침식 사를 제공함으로 만나샘을 이용하는 이용인들에게 결식예방과 생활력 유지에 도움을 주고 있습니다.

2023년 신종 코로나바이러스감염증(코로나19) 거리 두기가 완화됨에 따라, 식탁 위에 답답함! 플라스틱 가림막을 제거하여, 이용인들이 쾌적한 환경에서 식사를 할 수 있게 되었습니다.

연말을 맞이하여, 만나샘 이용인들에게 성탄 행사로 미래푸드시스템의 지원을 받아, 뷔페를 진행하여, 소외된 우리의 이웃의 얼굴에 희망의 꽃이 활짝 피었습니다.