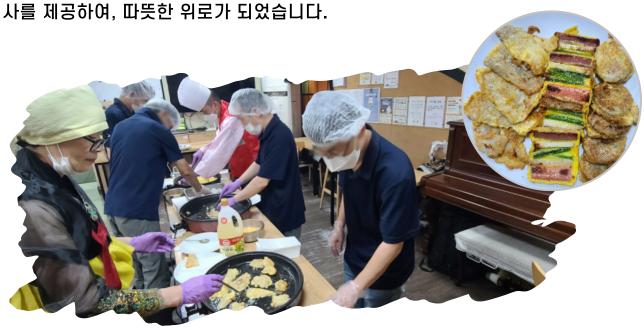

### 만나샘과 따뜻한 밥상

연중 으뜸 명절인 추석을 맞이하여 9월 28일부터 10월 3일까지 총 6일간, 1일 3식을 특별 급식지원으로, 거리 노숙인 및 생활고를 겪는 지역사회 이웃에게 따뜻한 식

### 명절 음식 만들기

음식은 한가위처럼이라는 말과 같이, 만나샘 이용인들과 조리사, 영양사와 함께 명절대표음식인 전을 함께 붙이고, 나누어 먹는 시간을 가졌습니다.