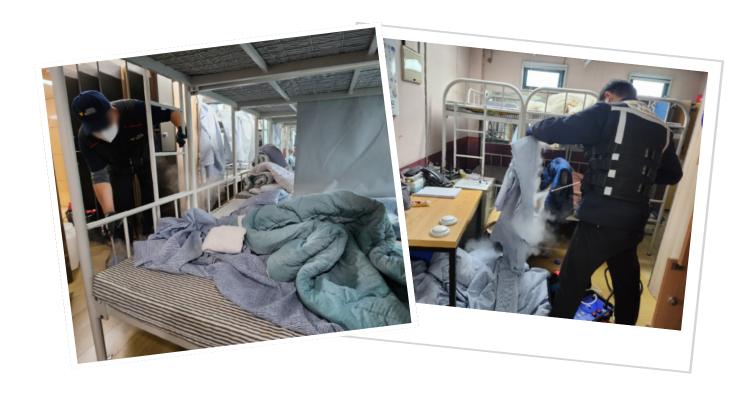

# 빈대와의 전쟁

최근 빈대의 유행으로 인해 만나샘 사무실 2층과 3층 응급잠자리에도 빈대가 발생하였습니다. 이용인 및 종사자에게 피부소양증 및 발진을 유발하여 이불 교체 및 전문 방역업체에 방역을 맡겨 총 4회에 걸쳐 방역을 실시하였습니다. 4회에 걸쳐 방역을 실시하였으나 완전히 박멸이 되지 않아 위생적인 주거환경을 제공하기 위해 박멸이 될 때까지 주기적인 방역을 실시할 예정입니다.