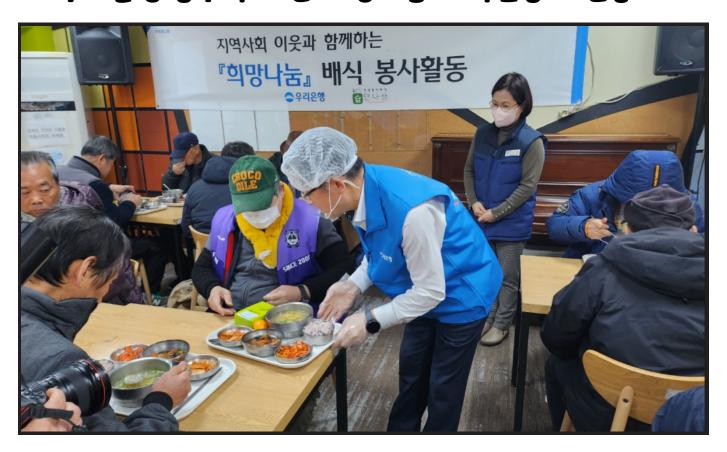

### 우리은행 종무식 대신 희망나눔 배식활동 자원봉사

우리은행 (은행장 조병규)은 올해 마지막 영업일인 12월29일에 조병규 은행장이 임직원들과 함께 무료급식소 만나샘을 찾아 노숙인과 생활고로 힘든 지역사회 이웃들을 위한 배식활동을 하고 소정의 기부금을 전달하였습니다.