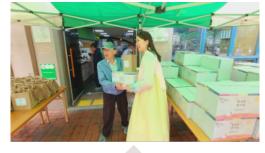

### 추석명절 희망키트 및 송편 나눔

한가위를 맞이하여, 만나샘 이용인들에게 추석명절 희망나눔키트 한박스, 송편 1봉지(1kg) 등 후원을 통해 따뜻한 명절을 보낼 수 있도록 만나샘 직원들이 한복을 입고, 물품을 전달하였습니다.