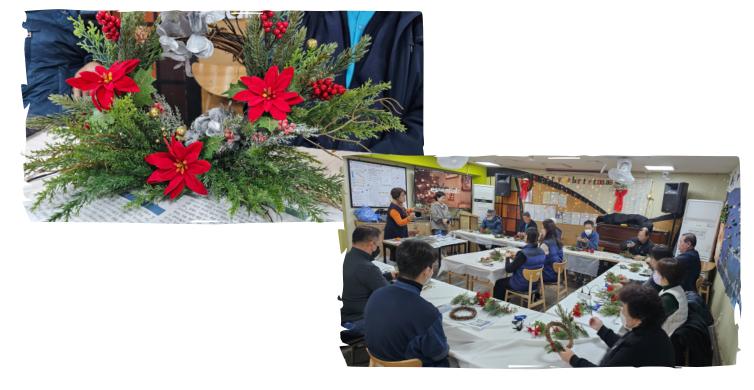

#### "액운아 물러가라" 크리스마스 리스 만드기

크리스마스를 맞아 소외되기 쉬운 노숙인, 후원자 및 직원들과 함께 사랑과 평화, 감사와 축복의 크리스마스의 의미를 함께 나누고자 크리스마스 리스만들기 프로그램을 진행하였습니다. 크리스 마스 리스를 만들면서 자신의 예술적 재능을 발휘하고, 스트레스 해소, 힐링하며, 서로 소통하고 친해지는 시간이 되었습니다.