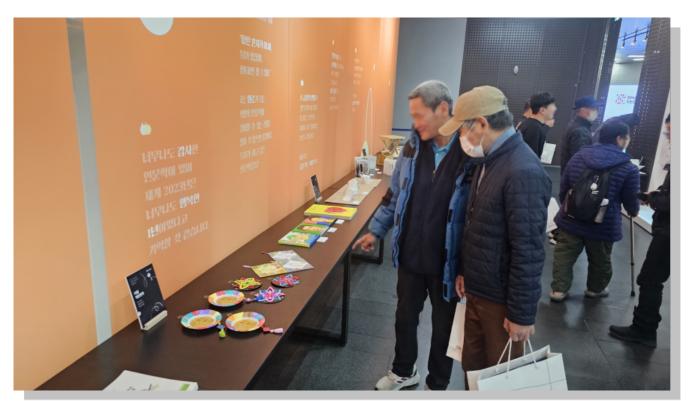

# 2023년 서울시 희망의 인문학 수료식 참석

2023년 서울시 희망의 인문학 수료식이 2023년 11월 21일 서울 시청 8층 다목적홀에서 진행하였습니다. 수료식에는 만나샘을 포함한 노숙인 시설 인문학 프로그램 참여자와 오세훈시장, 서울시 관계자 서울시립대학교 총장 및 인문학 강의 교수진이 수료식에 참석하였으며, 서울시 인문학 수강생 수료식진행, 희망합창단 공연, 대학교 치어리더 공연등 문화행사가 진행되었습니다. 만나샘에서는 세분이 서울시 인문학 과정을 수료하였습니다.

서울시 희망의 인문학 수료식을 마치고, 서울 시청 본관 지하1층에 마련되어 있는 전시회에 방문하여, 한해동안 서울시 희망의인문학 참여자가 만든 작품들을 관람하였습니다.