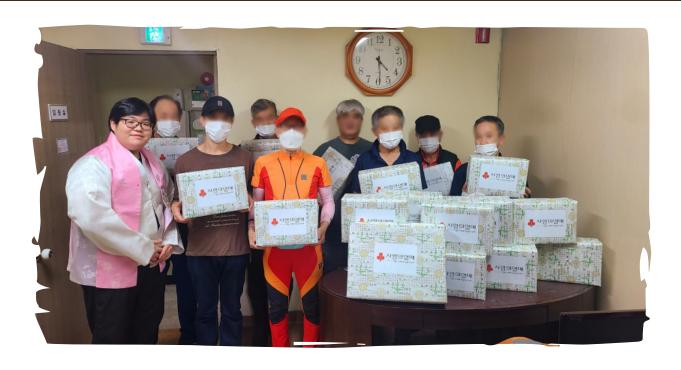

### 추석명절 희망키트 및 송편 나눔

한가위를 맞이하여, 만나샘 이용인들에게 추석명절 희망나눔키트 한박스, 송편 1봉지(1kg) 등 후원을 통해 따뜻한 명절을 보낼 수 있도록 만나샘 직원들이 한복을 입고, 물품을 전달하였습니다.