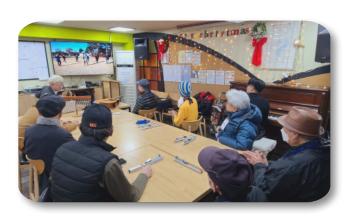

#### 성탄 예배 및 희망음악회

한 해를 마무리하고 성탄절을 맞이하여 2023년 12월 21일 성탄예배 및 희망음악회를 진행하였습니다. 경배와 찬양을 시작으로 이종근 장로님의 인사 및 격려 말씀과, 한살림 목사님의 축도, 이용인이 직접 작성한 대표 기도 등 풍성한 예배를 진행할 수 있었습니다. 희망 음악회에서는 김동문 음악치료사님의 연출 아래, 뮤직테라피 팀의 뮤직비디오 시청 및 공연, 만나샘의 주제가인 '달려가리라'의 발표, 직원 특송 등 감동적인 무대가 진행되었습니다.

행사 당일 많은 회원들이 만나샘에 방문하여 예배와 희망 음악회를 관람 하였으며 행사가 끝난 뒤 식사와 선물 을 나누는 시간을 가졌습니다.