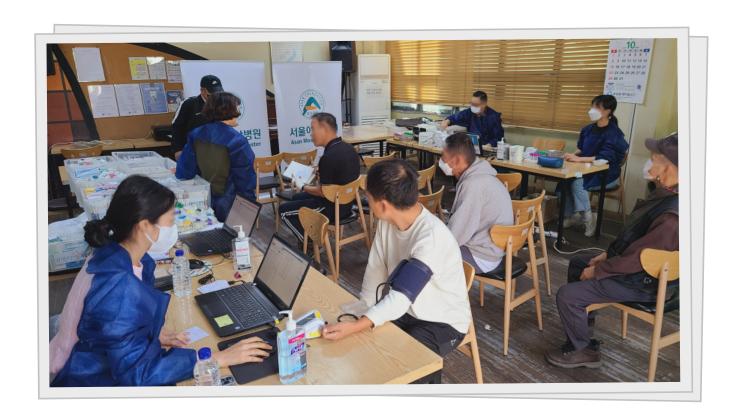

#### 서울아산병원 의료봉사

2023년 10월 10일 아산병원 의료봉사팀에서 만나샘 이용인들의 건강관리를 위하여 의료장비가 탑재된 진료버스로 직접 방문하여 건강검진을 실시해 주셨습니다. 건강 관리에 취약한 총 51명의 이용인들이 치과, 내과, 안과, 외과 진료 등을 볼 수 있었으며 몸이 좋지 않아 당장 약 처방이 필요한 분들도 의사선생님으로부터 처방을 받을 수 있었습니다. 의료 봉사를 통해 이용인들의 건강관리에 힘써준 아산병원 의료봉사팀과 적극적으로 관심을 가져주신 이용인분들에게 감사의 말씀을 전합니다.