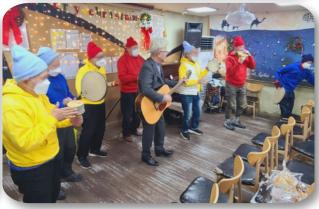

#### 뮤직테라피

2023년 9월 14일부터 12월 20일까지 주회 1시간씩 만나샘에 모여 노래를 부르고 악기를 연주하는 뮤직테라피 프로그램을 진행하였습니다. 음악 치료는 음악을 듣거나 만들고, 자신의 감정과 신체 상태를 표현하여, 음악 안에서 자신의 감정과 과거에 대해이야기하며 서로 알아가는 과정을 통해, 자존감을 회복하고, 자활 욕구를 증진시키는시간을 가졌습니다. 이번 뮤직테라피는 특별히 김동문 음악치료사님이 우리 이용인 상황에 맞는 '달려가리라'라는 노래를 기획 연출하여 뮤직비디오도 만들고, 성탄 희망음악회에서 공연을 하는등, 참여자들의 행복한 음악 여행이 되었습니다.