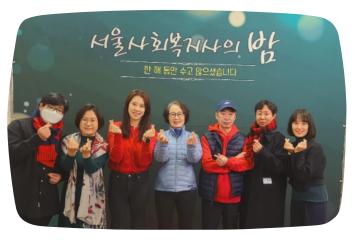

#### 2023 서울사회복지사의 밤

12월6일에 서울특별시사회복지사협회에서 주최하고, 63빌딩에서 진행된 '2023 서울사회 복지사의 밤'에 직원 7명이 참여하였다. 사회복지사는 누군가에게 항상 서비스를 제공하는 사람이였다면, 이 날만큼은 누군가에게 서비스를 제공받는 사람이 되는 날이였다.

마치 사회복지사로서 한 해를 잘 보내었다는 보상을 받는 것 같은 시간이었다. 히 든싱어 노래경연대회, 각 종 이벤트, 시상식 및 만찬 등 참여하며 한해를 마무리 하는 좋은 시간을 보내었다.