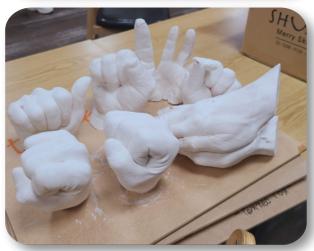

이름표 만들기, 클레이 작업, 손석고상 만들기, 종이죽 도화지 만들기, 사진을 보며 캠퍼스 먹지 그림 그리기, 풍선과 석고붕대를 이용해 조명 만들기 등을 진행하였으 며, 본인들이 만든 작품을 서로에게 설명하면서 참여자들이 자신이 만든 작품에 애착 과 자부심을 갖는 모습을 보였습니다.