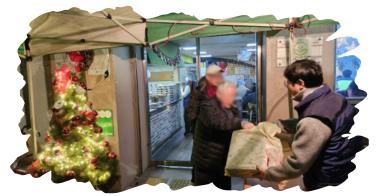

#### DBCAS손해사정 후원금 전달식

11월 27일 만나샘에서는 DBCAS 손해사정과 5백만원의 후원금 전달식을 진행하였습니다. "효율 중심의 조직관리를 통한 업계 경쟁력 top1. 함께 갑시다 위 아 투게더"라는 뜻을 지닌 DBCAS 손해사정에서는 직원들의 플리마켓을 통해 마련된 5백만원의 후원금을 노숙인 이용시설 만나샘에 기부하였습니다. 앞으로도 소외된 계층에 관심을 가지고 나눔의 가치를 실천할 예정임을 밝혔습니다.