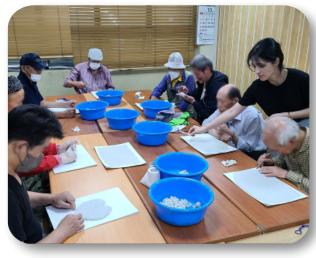

#### 아트테라피

2023년 9월 13일부터 11월 15일까지 주 1회 2시간씩 심리적·신체적·정신적·사회경제적 어려움을 겪는 사람을 대상으로 아트 테라피를 진행하였습니다. 아트 테라피는 미술활동을 통해 미술치료사가 대상과 상호작용으로 자기효능감을 향상시키고 스트레스를 완화시키는 역할을 합니다. 처음에는 어색하고 자신에 대한 이야기를 꺼려하지만 매 회차 진행하는 과정에서 서로에 대해 이야기하고, 친밀감을 형성하였습니다.

이름표 만들기, 클레이 작업, 손석고상 만들기, 종이죽 도화지 만들기, 사진을 보며 캠퍼스 먹지 그림 그리기, 풍선과 석고붕대를 이용해 조명 만들기 등을 진행하였으 며, 본인들이 만든 작품을 서로에게 설명하면서 참여자들이 자신이 만든 작품에 애착 과 자부심을 갖는 모습을 보였습니다.