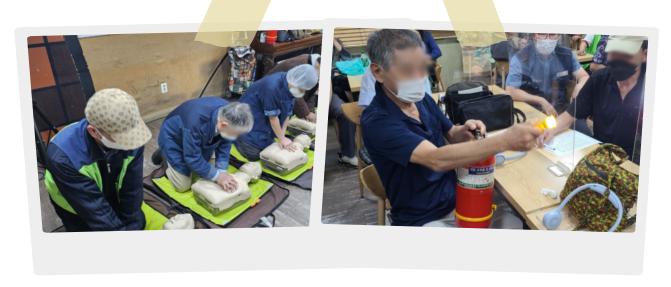

#### 전쟁보다 무서운게 화재

18월17일(목), 11.23일(목)에는 소방안전교육 및 모의훈련을 진행하였습니다. 용산소방서와 협동하여 소방안전교육(불났을 때 대처법 및 신고법 등) 및 모의훈련(소화기 사용법, 심폐소생술((CPR)훈련 등)을 진행하였습니다.

이용인들이 좀 더 체계적인 교육을 받을 수 있었으며, 직접 모의훈련도 체험해 볼 수 있어서 이용인들에게 좋은 시간이 되었습니다.

스스로의 안전의식을 높이고 잠재적인 위험에 대처할 수 있는 능력을 강화시킬 수 있도록 2024년에도 용산소방서와 합동하여 교육을 진행하겠습니다.