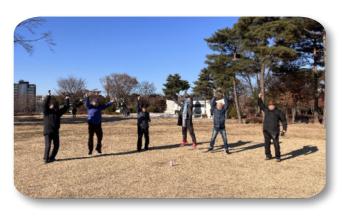

# 희망 오름, 남산 둘레길 걷기

2023년도 상반기에 시작되었던 희망 오름 남산 둘레길 걷기 프로그램을 하반기에도 실시하였습니다. 격주 금요일마다 코스를 정해 남산 둘레길을 걸으며 정서적·신체적 안정감을 형성할 수 있는 계기가 되었으며 남산 주변을 걸으며 남산 정상에도 오르기도 하고 남산 백범광장, 남산골 한옥마을, 남산 둘레길, 남산 야외식물원, 남산 팔각정 등을 다니며 이쁜 카페에 들러 담소를 나누는 시간을 가졌습니다. 이용인들 간의 솔직한 대화를 통해친밀감 형성을 할 수 있었으며 자존감 향상에도 많은 도움이 되었습니다. 서로 대화를 하는 시간과 횟수가 늘어날수록 이용들 간에 목소리도 커지고 활기찬 모습으로 변화되었으며 만나샘의 분위기도 예전보더 더욱 밝게 빛나는 것 같았습니다.