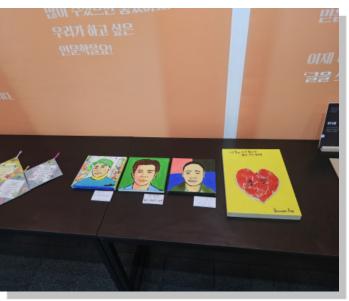

서울시 희망의 인문학 수료식을 마치고, 서울 시청 본관 지하1층에 마련되어 있는 전시회에 방문하여, 한해동안 서울시 희망의인문학 참여자가 만든 작품들을 관람하였습니다.