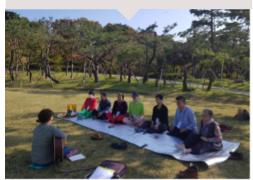

# 희망 오름, 남산 둘레길 걷기

2023년도 상반기에 시작되었던 희망 오름 남산 둘레길 걷기 프로그램을 하반기에도 실시하였습니다. 격주 금요일마다 코스를 정해 남산 둘레길을 걸으며 정서적·신체적 안정감을 형성할 수 있는 계기가 되었으며 남산 주변을 걸으며 남산 정상에도 오르기도 하고 남산 백범광장, 남산골 한옥마을, 남산 둘레길, 남산 야외식물원, 남산 팔각정 등을 다니며 이쁜 카페에 들러 담소를 나누는 시간을 가졌습니다. 이용인들 간의 솔직한 대화를 통해친밀감 형성을 할 수 있었으며 자존감 향상에도 많은 도움이 되었습니다. 서로 대화를 하는 시간과 횟수가 늘어날수록 이용들 간에 목소리도 커지고 활기찬 모습으로 변화되었으며 만나샘의 분위기도 예전보더 더욱 밝게 빛나는 것 같았습니다.