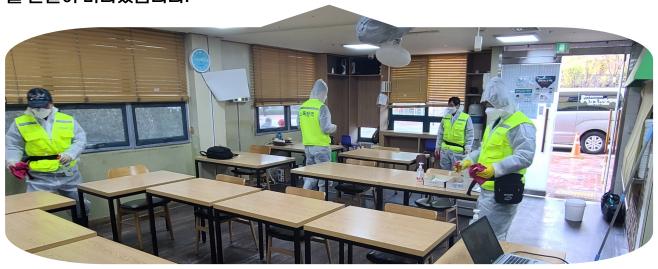

# 코로나19 방역소독

방역과 소독을 통한 코로나19예방

만나샘은 사회적 거리 두기 실천을 위한 다양한 홍보와 안내를 실시하고 있으며 코로나 19 확산의 위기 속에서 감염의 최소화를 위한 적극적인 방역에 힘쓰고 있습니다. 전문 방역업체와의 계약을 통한 월 1회 정기적인 방역을 하였고 8월부터는 월 3회로 횟수를 늘려 코로나19로 부터의 안전에 더욱더 박차를 가하고 있습니다. 직원들 또한 일 3회자체 방역과 환기를 통해 조금이나마 방역에 힘을 보태고 있습니다.