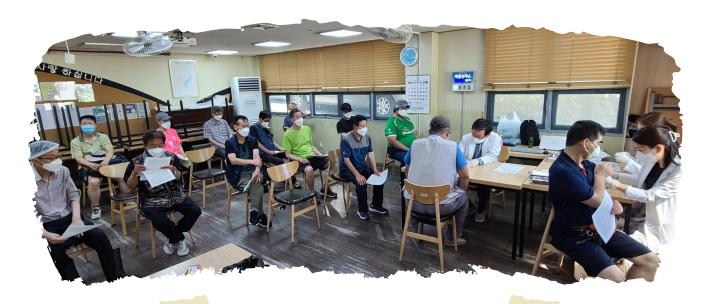

### "코로나19 백신 예방접종 실시 완료"

2021년 4월 26일과 4월 30일 이틀에 걸쳐 코로나19 백신 아스트라라제네카 1차 예방 접종을 실시하였습니다. 백신접종을 꺼려하시는 분들이 계셨지만 홍보와 안내로 인해 많은 이용인들의 동의를 얻어 접종을 실시할 수 있게 되었으며 1차 백신 접종자는 종사자 7명 포함 52명이 완료 되었으며 7월16일에는 2차 백신접종까지 완료를 하였습니다. 적극적으로 접종에 관심을 가져주고 참여 주신 이용인분들에게 감사의 말씀을 전해 드립니다.