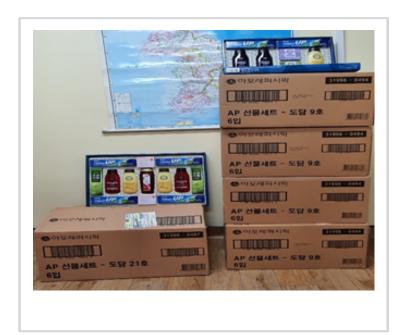

### 아리따운 물품 나눔

아모레퍼시픽에서 진행되는 아리따 운 물품 나눔에 신청하였으며, 202 1.5.12 선정되어 물품을 지원받았 다. 1년에 한번만 신청할 수 있는 기 회가 있기 때문에 매년 아리따운 물 품 나눔에 신청할 예정입니다.

이 물품은 만나샘 이용인들의 건강 한 피부관리를 위해 사용될 예정입 니다.