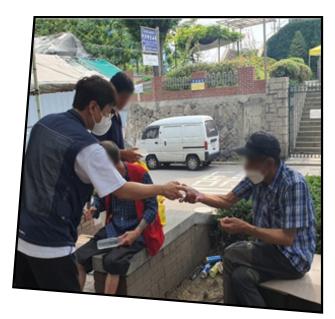

## 거리노숙인 병물 아리수 지원

유난히도 무더운 2021년 여름, 날마다 최고기온을 경신하며 끝이 안보이는 폭염이 계속되고 있습니다. 지붕 하나 없이 뜨거운 햇볕을 그대로 받아야하는 노숙인분들을 위해 만나샘에서 여름철 특별보호대책 팀을 구성하여 거리노숙인들을 위한 지원에 나섰습니다.

두텁바위공원, 새꿈어린이공원, 서울역 광장 등 노숙인들이 밀집되어 있는 장소에 직접 찾아가 시원한 물과 코로나19 예방을 위한 마스크, 손소독제 등을 나눠드렸습니다. 비록 물 한 병일뿐이지만 거리에서 생활하시는 노숙인분들이 조금이나마 더위를 잊는데 도 움이 되었으면 좋겠습니다.