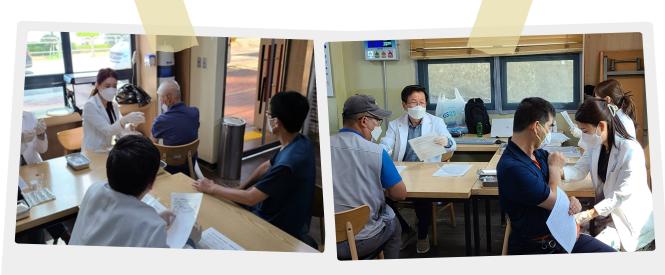

### "코로나19 백신 예방접종 실시 완료"

2021년 4월 26일과 4월 30일 이틀에 걸쳐 코로나19 백신 아스트라라제네카 1차 예방 접종을 실시하였습니다. 백신접종을 꺼려하시는 분들이 계셨지만 홍보와 안내로 인해 많은 이용인들의 동의를 얻어 접종을 실시할 수 있게 되었으며 1차 백신 접종자는 종사자 7명 포함 52명이 완료 되었으며 7월16일에는 2차 백신접종까지 완료를 하였습니다. 적극적으로 접종에 관심을 가져주고 참여 주신 이용인분들에게 감사의 말씀을 전해 드립니다.