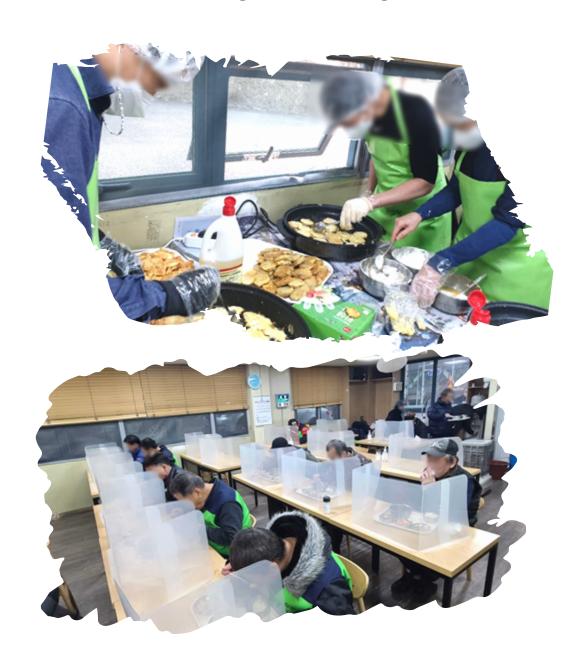

## 따뜻한 나눔, 만나샘과 함께

민족고유의 명절인 설날을 맞이하여 2월 11일부터 14일까지 총 4일간 노숙인들과 함께 설 명절을 보냈습니다. 설을 맞이하였지만 고향을 방문하기 어려운 노숙인들에게 서울 시의 지원을 통해 평소 제공하는 석식과 더불어 조식, 중식 그리고 명절 특별식을 함께 제공하였습니다. 비록 코로나19로 인해 평소처럼 많은 행사를 즐기지는 못했지만 만나샘을 이용하는 노숙인들이 보다 훈훈하게 명절을 지낼 수 있도록 만나샘 이용자들과 명절음식을 만들고 함께 나눠먹으며 명절 문화를 체험할 수 있는 시간을 가졌습니다.