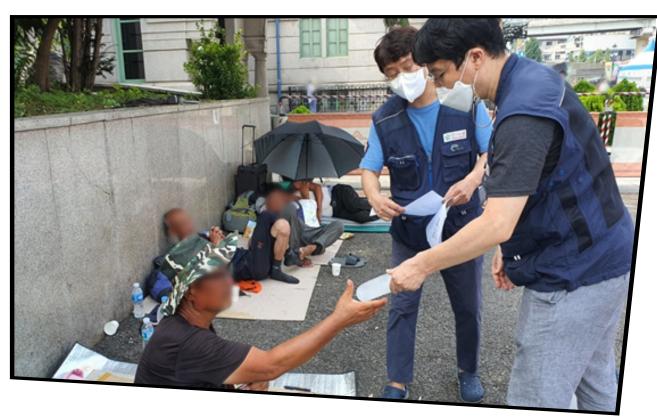

## 거리노숙인 병물 아리수 지원

유난히도 무더운 2021년 여름, 날마다 최고기온을 경신하며 끝이 안보이는 폭염이 계속되고 있습니다. 지붕 하나 없이 뜨거운 햇볕을 그대로 받아야하는 노숙인분들을 위해 만나샘에서 여름철 특별보호대책 팀을 구성하여 거리노숙인들을 위한 지원에 나섰습니다.

두텁바위공원, 새꿈어린이공원, 서울역 광장 등 노숙인들이 밀집되어 있는 장소에 직접 찾아가 시원한 물과 코로나19 예방을 위한 마스크, 손소독제 등을 나눠드렸습니다. 비록 물 한 병일뿐이지만 거리에서 생활하시는 노숙인분들이 조금이나마 더위를 잊는데 도 움이 되었으면 좋겠습니다.