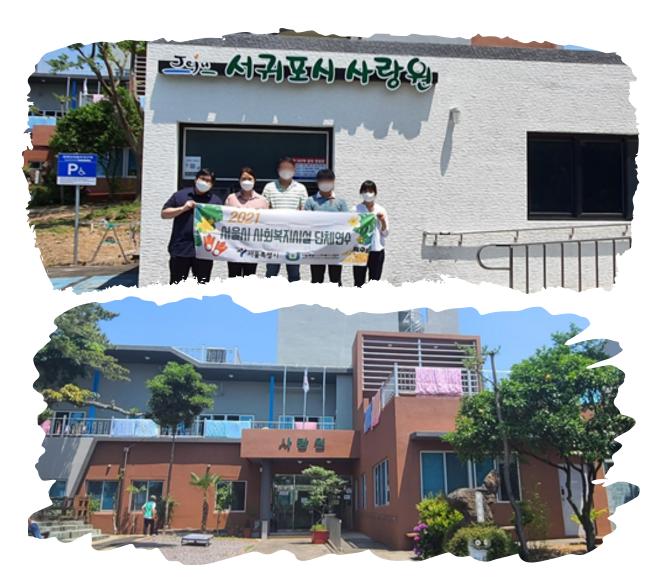

### 만나샘 종사자 단체 연수

서울시 사회복지시설 종사자 처우개선사업의 일환으로 서울특별시사회복지사협회가 진행하는 「2021년 서울시 사회복지시설 종사자 단체연수 지원사업」을 통해 만나샘의 3 년 이상 종사자 3명이 2021년 6월 8일부터 11일까지 3박 4일간 제주도로 단체연수를 다녀왔습니다.

노숙인 인구, 생활실태, 지리적 특성 등이 서울과 상이한 제주도 지역을 선정하였으며 서귀포시사랑원과의 연락을 통해 시설을 방문하여 시설을 견학하고 질의응답을 통해 노 숙인 일시보호시설과 생활시설의 차이, 서울과 제주도의 지역 차이 등 차이점을 분석하 며 노숙인 복지 실천에 대한 의견을 교환할 수 있었습니다.