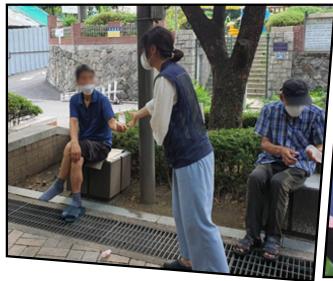

## 거리노숙인 병물 아리수 지원

유난히도 무더운 2021년 여름, 날마다 최고기온을 경신하며 끝이 안보이는 폭염이 계속되고 있습니다. 지붕 하나 없이 뜨거운 햇볕을 그대로 받아야하는 노숙인분들을 위해 만나샘에서 여름철 특별보호대책 팀을 구성하여 거리노숙인들을 위한 지원에 나섰습니다.

두텁바위공원, 새꿈어린이공원, 서울역 광장 등 노숙인들이 밀집되어 있는 장소에 직접 찾아가 시원한 물과 코로나19 예방을 위한 마스크, 손소독제 등을 나눠드렸습니다. 비록 물 한 병일뿐이지만 거리에서 생활하시는 노숙인분들이 조금이나마 더위를 잊는데 도 움이 되었으면 좋겠습니다.