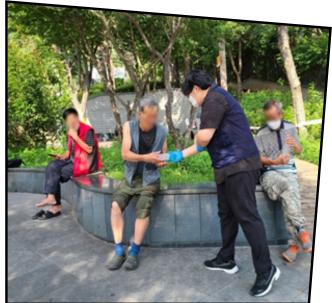

## 거리노숙인 병물 아리수 지원

유난히도 무더운 2021년 여름, 날마다 최고기온을 경신하며 끝이 안보이는 폭염이 계속되고 있습니다. 지붕 하나 없이 뜨거운 햇볕을 그대로 받아야하는 노숙인분들을 위해 만나샘에서 여름철 특별보호대책 팀을 구성하여 거리노숙인들을 위한 지원에 나섰습니다.

두텁바위공원, 새꿈어린이공원, 서울역 광장 등 노숙인들이 밀집되어 있는 장소에 직접 찾아가 시원한 물과 코로나19 예방을 위한 마스크, 손소독제 등을 나눠드렸습니다. 비록 물 한 병일뿐이지만 거리에서 생활하시는 노숙인분들이 조금이나마 더위를 잊는데 도 움이 되었으면 좋겠습니다.