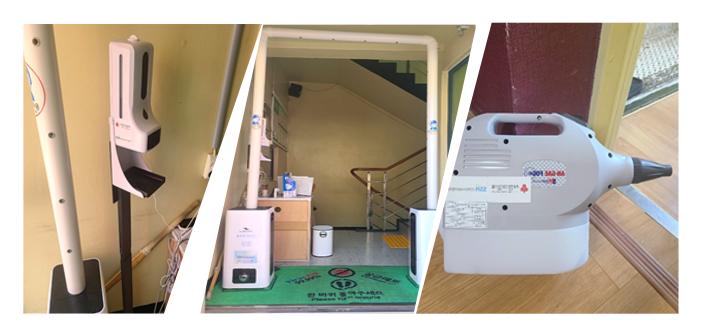

### 사회복지시설 환경개선 지원사업 ALL바로

만나샘은 소규모 사회복지시설 프로그램 및 환경개선 지원사업으로 진행되는 '소규모시설 팬데믹 극복 ALL바로'에 신청서를 작성하여 선정되었습니다. 이에 전신소독기, 손소독온도측정기, 방역소독기, 소독약품을 구입하였으며, 장기화되는 코로나19 상황에서 노숙인의 피해를 최소화하고 집단감염을 예방하고자 노력하였습니다.