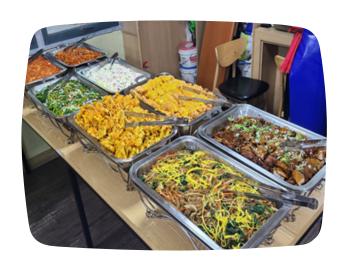

## 특별한 후원, 희망의 씨앗

차 준희 교수님(한세대학교), 이 강덕 목사님(제천세인교회), 임 채영 목사님(서부교회) 세 분이 뜻 있는 시간으로 환갑을 보내기 위하여 차 준희 교수님을 통해 의견을 타진해 오셨다. 2021년 5월20일 절친한 세 친구의 후원과 자원봉사로 5월 만나샘 특별행사를 준비하여, 거리의 노숙인과 주거취약계층에게 소중한 한끼를 뷔폐식으로 나눔 행사를 진행하였습니다. 이날 운동화 130켤레도 함께 지원하여, 코로나19로 모두가 어려운 상황임에도 도움이 필요한 거리노숙인 및 주거취약계층인들이 어려움을 극복해 나가는 희망의 씨앗이 되었습니다.