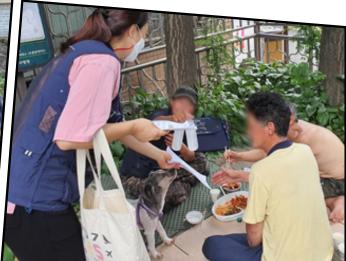

## 특별한 후원, 희망의 씨앗

차 준희 교수님(한세대학교), 이 강덕 목사님(제천세인교회), 임 채영 목사님(서부교회) 세 분이 뜻 있는 시간으로 환갑을 보내기 위하여 차 준희 교수님을 통해 의견을 타진해 오셨다. 2021년 5월20일 절친한 세 친구의 후원과 자원봉사로 5월 만나샘 특별행사를 준비하여, 거리의 노숙인과 주거취약계층에게 소중한 한끼를 뷔폐식으로 나눔 행사를 진행하였습니다. 이날 운동화 130켤레도 함께 지원하여, 코로나19로 모두가 어려운 상황임에도 도움이 필요한 거리노숙인 및 주거취약계층인들이 어려움을 극복해 나가는 희망의 씨앗이 되었습니다.