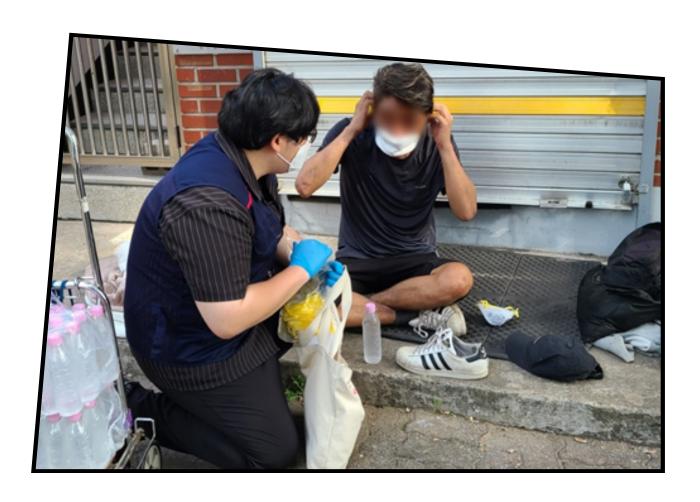

## 거리노숙인 병물 아리수 지원

유난히도 무더운 2021년 여름, 날마다 최고기온을 경신하며 끝이 안보이는 폭염이 계속되고 있습니다. 지붕 하나 없이 뜨거운 햇볕을 그대로 받아야하는 노숙인분들을 위해 만나샘에서 여름철 특별보호대책 팀을 구성하여 거리노숙인들을 위한 지원에 나섰습니다.

두텁바위공원, 새꿈어린이공원, 서울역 광장 등 노숙인들이 밀집되어 있는 장소에 직접 찾아가 시원한 물과 코로나19 예방을 위한 마스크, 손소독제 등을 나눠드렸습니다. 비록 물 한 병일뿐이지만 거리에서 생활하시는 노숙인분들이 조금이나마 더위를 잊는데 도 움이 되었으면 좋겠습니다.