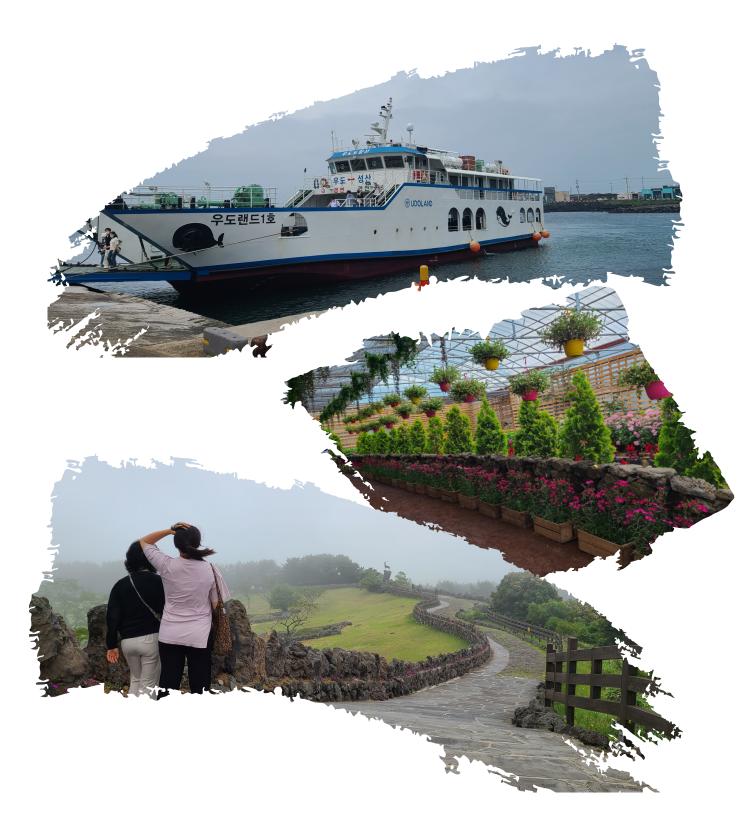

### 만나샘 종사자 단체 연수

서울시 사회복지시설 종사자 처우개선사업의 일환으로 서울특별시사회복지사협회가 진행하는 「2021년 서울시 사회복지시설 종사자 단체연수 지원사업」을 통해 만나샘의 3 년 이상 종사자 3명이 2021년 6월 8일부터 11일까지 3박 4일간 제주도로 단체연수를 다녀왔습니다.

노숙인 인구, 생활실태, 지리적 특성 등이 서울과 상이한 제주도 지역을 선정하였으며 서귀포시사랑원과의 연락을 통해 시설을 방문하여 시설을 견학하고 질의응답을 통해 노 숙인 일시보호시설과 생활시설의 차이, 서울과 제주도의 지역 차이 등 차이점을 분석하 며 노숙인 복지 실천에 대한 의견을 교환할 수 있었습니다.

시설견학뿐만 아니라 카멜리아힐 식물원, 비자림, 산굼부리 등 제주도 관광지 방문, 주상 절리 제트보트, 우도 전기스쿠터, 레일바이크 등 레저 체험을 통해 장기화되고 있는 코로 나19로 인해 만성화된 스트레스를 해소할 수 있는 시간이 되었습니다.