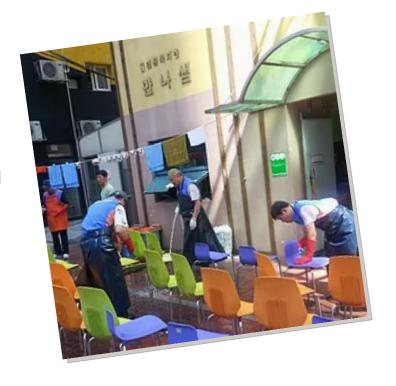

# 코로나19 방역소독

방역과 소독을 통한 코로나19예방

만나샘은 사회적 거리 두기 실천을 위한 다양한 홍보와 안내를 실시하고 있으며 코로나 19 확산의 위기 속에서 감염의 최소화를 위한 적극적인 방역에 힘쓰고 있습니다. 전문 방역업체와의 계약을 통한 월 1회 정기적인 방역을 하였고 8월부터는 월 3회로 횟수를 늘려 코로나19로 부터의 안전에 더욱더 박차를 가하고 있습니다. 직원들 또한 일 3회자체 방역과 환기를 통해 조금이나마 방역에 힘을 보태고 있습니다.