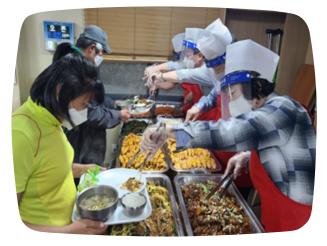

## 특별한 후원, 희망의 씨앗

차 준희 교수님(한세대학교), 이 강덕 목사님(제천세인교회), 임 채영 목사님(서부교회) 세 분이 뜻 있는 시간으로 환갑을 보내기 위하여 차 준희 교수님을 통해 의견을 타진해 오셨다. 2021년 5월20일 절친한 세 친구의 후원과 자원봉사로 5월 만나샘 특별행사를 준비하여, 거리의 노숙인과 주거취약계층에게 소중한 한끼를 뷔폐식으로 나눔 행사를 진행하였습니다. 이날 운동화 130켤레도 함께 지원하여, 코로나19로 모두가 어려운 상황임에도 도움이 필요한 거리노숙인 및 주거취약계층인들이 어려움을 극복해 나가는 희망의 씨앗이 되었습니다.