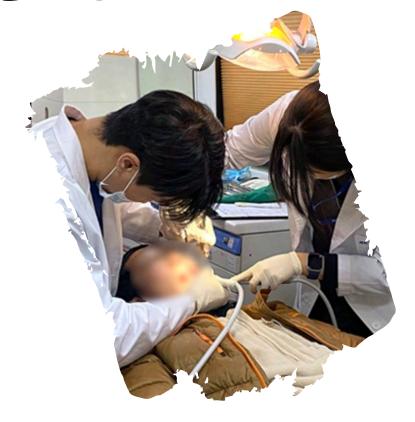

#### 보철 · 틀니 지원서비스

매년 치아가 없어 틀니가 필요한 분들에게 다시 서기 무료진료소와 연계하여 틀니 지원을 해드리고 있습니다. 이번 2024년 하반기에는 2명의 지원자가 있었지만 1명은 노숙인 등록 기간이 3개월이 넘지 않아 내년에 도움을 드릴 예정이며, 1명의 지원자에게만 도움을 드릴 수 있었습니다. 지원을 받은 신 분은 현재 치아관리 방법과 틀니 관리법등 치아 관련 교육을받은 상태이며 앞으로 치아 본을 뜨고제작하는 단계만 남은 상태입니다. 지원을 받고 자신감 회복과 식사에 불편함 없이 건강한 모습으로 본인이 원하는 취업까지 되길 바라겠습니다.