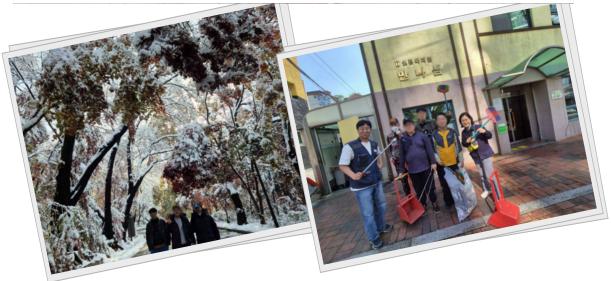

## 둘레길 걷기와 함께하는 깨끗한 거리 만들기

#### 남산 둘레길 걷기와 주변 문화 공간 방문 체험 프로그램&마을 환경 미화

2023년에 진행되었던 희망 오름 남산 둘레길 걷기 프로그램이 2024년에는 둘레길 걷기와 함께하는 깨끗한 거리 만들기라는 프로그램으로 변경되어 진행하였습니다.

남영동 주민센터에서 실시하고 있는 주민자율청소단 업무와 연계하여 참가 이용인들이 만나샘 주변, 서울역 12번 출구 주변, 두텁바위공원 등 길거리 환경 미화를 실시하고 남산한옥마을, 덕수궁, 화폐박물관, 효창공원, 안중근 기념관, 남산 둘레길 등을 함께 걸으며 주변문화를 탐방할 수 있는 프로그램으로 기획되었습니다. 이용인들이 환경미화를 통해 보람도느낄 수 있었으며 걷기를 통한 신체적 건강, 문화 탐방을 통한 정서적 건강, 이용인들 간의대화를 통한 친밀감 형성으로 1석 4조의 효과를 볼 수 있었습니다.