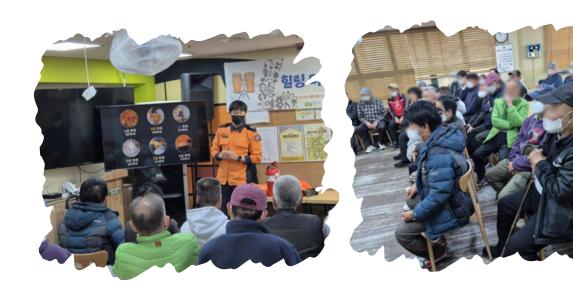

## 소방안전교육

만나샘은 9월 19일(목), 11월 7일(목)에 용산소방서와 합동하여 소방안전교육(소화기 사용법) 및 모의훈련(심폐소생법, 하임리히법, AED사용법 등)을 진행하였습니다. 일상생활에서 예고 없이 찾아올 수 있는 사건, 사고에대응할 수 있는 교육이었습니다.

추후에도 용산 소방서와 합동하여 화재 위험에 적절한 대처를 할 수 있도록 교육을 진행하겠습니다.