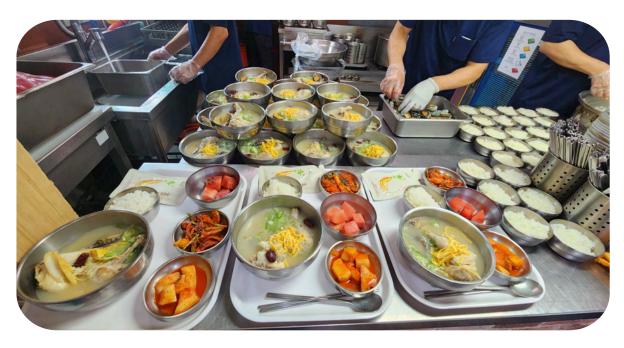

## 소중한사람들에게 따뜻한한 끼

만나샘은 경제적 어려움, 가정해체, 건강문제 등으로 거리로 나오게 되는 노숙인 및 생활고를 겪는 지역사회 이용인들에게 서울시 보조금 지원으로 365일 연중무휴 중·석식을 제공하고 있습니다. 이에 따뜻한 후원[한수원 시니어직능클럽, (주)우리은행, (주)생각엔터테인먼트]의 손길로 평일에는 조식을 제공함으로써, 식(食)에 대한 어려움을 겪는 노숙인의 건강을 유지하고, 질병을 예방하는데 도움을 주고 있습니다.