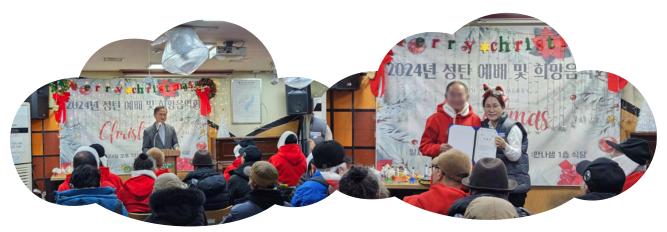

#### 성탄 예배 및 희망음악회

2024년 12월 24일 크리스마스이브에 만나샘 1층에서 성탄 예배 및 희망 음악회를 진행하였습니다. 1부 시간에는 sing along을 시작으로 성남교회 박종화 담임목사님께서 '베틀레헴 구유 탄생의 의미"라는 제목으로 설교를 해주셨습니다. 성탄의 의미를 되새길 수 있는 소중한 시간이 되었습니다.

2부 시간에는 힐링 타임 in 뮤직 팀이 그동안 연습했던 노래와 연주 실력을 뽐내었습니다. 조금은 서툴렀지만, 행사 당일 너무나도 열 심히 발표한 힐링 타임 in 뮤직 팀원들의 노 고가 매우 컸습니다. 그리고 많은 이용인들 이 참석하여 성탄 예배와 희망 음악회가 매 우 풍성히 진행되었습니다.