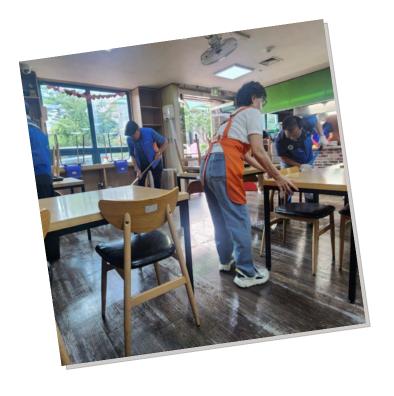

## 둘레길 걷기와 함께하는 깨끗한 거리 만들기

#### 남산 둘레길 걷기와 주변 문화 공간 방문 체험 프로그램&마을 환경 미화

2023년에 진행되었던 희망 오름 남산 둘레길 걷기 프로그램이 2024년에는 둘레길 걷기와 함께하는 깨끗한 거리 만들기라는 프로그램으로 변경되어 진행하였습니다.

남영동 주민센터에서 실시하고 있는 주민자율청소단 업무와 연계하여 참가 이용인들이 만나샘 주변, 서울역 12번 출구 주변, 두텁바위공원 등 길거리 환경 미화를 실시하고 남산한옥마을, 덕수궁, 화폐박물관, 효창공원, 안중근 기념관, 남산 둘레길 등을 함께 걸으며 주변문화를 탐방할 수 있는 프로그램으로 기획되었습니다. 이용인들이 환경미화를 통해 보람도느낄 수 있었으며 걷기를 통한 신체적 건강, 문화 탐방을 통한 정서적 건강, 이용인들 간의대화를 통한 친밀감 형성으로 1석 4조의 효과를 볼 수 있었습니다.