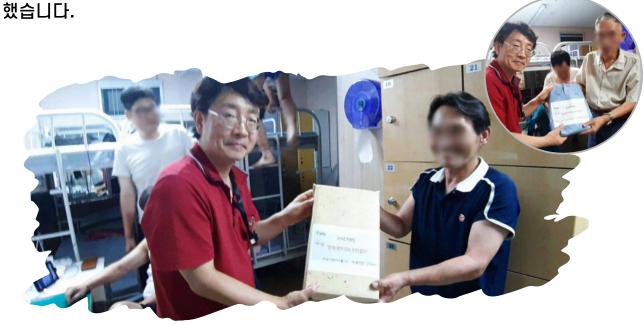

## 2024년 서울시 희망의 인문학 수료식 참석

2024년 서울시 희망의 인문학 수료식이 2024년 11월 15일 서울시청 8층 다목적홀에서 진행하였습니다. 수료식에는 만나샘을 포함한 노숙인 시설 인문학 참여자와 오세훈시장, 서울시 관계자와 대학관계자가 참석했습니다. 만나샘에서는 이용인 10명, 후원인 1명, 강사 1명, 직원 2명이 수료식에 참석하였습니다.

수료식 이후 맘터치 힐링 어반스케치 작품 전시회를 보기 위하여 서울시청에서 10분 거 리인 '스페이스 소포라' 로 이동하여 작품을 보며 담소도 나누는 매우 즐거운 시간을 가