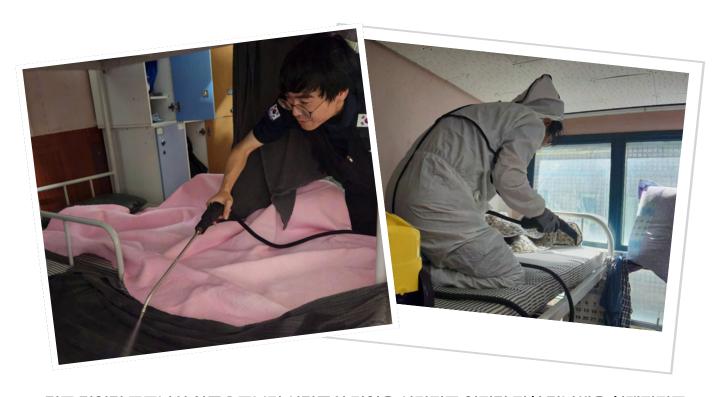

## 해충 박멸 프로젝트

길고 길었던 코로나의 아픔으로부터 사람들의 기억은 사라지고 있지만 저희 만나샘은 현재까지도 매달 1회 이상 방역업체와의 계약을 통해 만나샘 전체를 방역하고 있습니다. 또한 급식 위생과 이용인들의 응급잠자리 보호를 위해 해충 방역(빈대, 바퀴벌레, 쥐 등)도 전문 업체를 통해 관리받고 있으며 만나샘 직원들과 자활근로자분들도 수시로 환기 및 문고리, 난간 등을 소독하며 면역력으로부터 취약한 이용인들 보호를 위해 노력하고 있습니다.