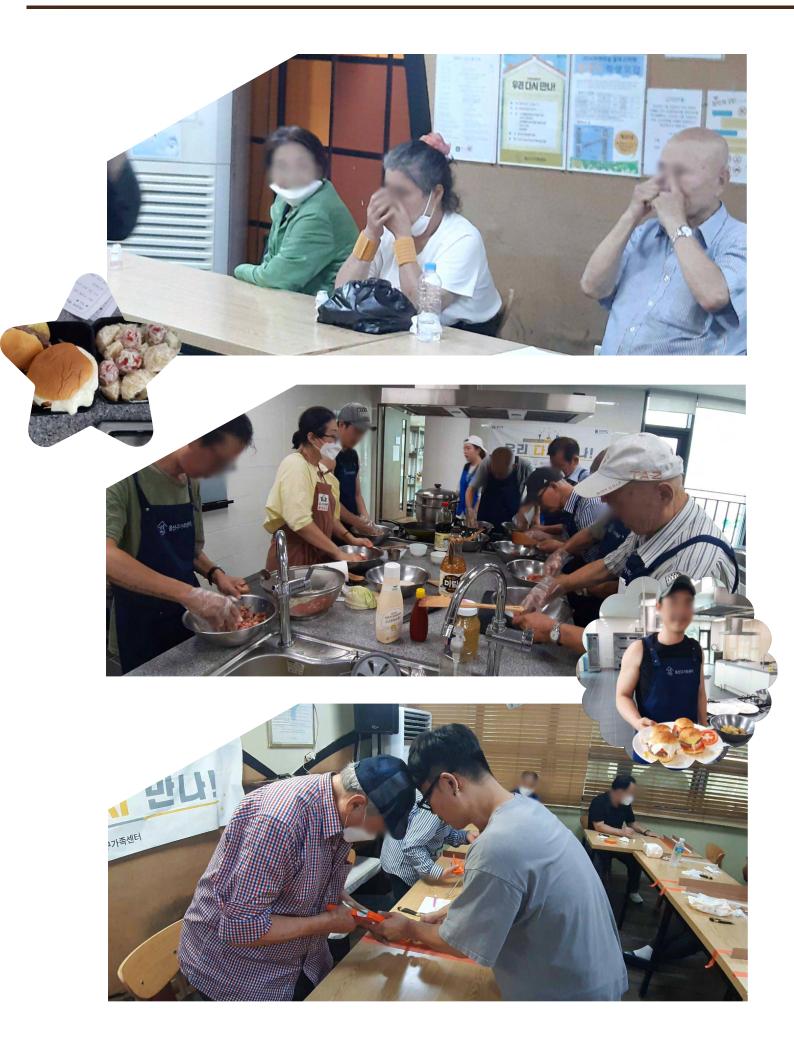

## 추석 명절 특별행사

#### 명절 음식 만들기

조리사, 영양사 그리고 만나샘 이용자들이 함께 명절 음식을 만들었습니다. 맛있는 전을 함께 부치고 만나샘을 방문한 이용인들과 같이 나누면서 추석 명절 분위기를 체험했습니다.

### 명절 온정 나눔

만나샘에서는 응급잠자리 이용인분들을 대상으로 추석 때 받고 싶은 선물을 조사하여 추석 연휴 기간 선물을 드렸습니다. 기관에서 일괄적으로 구매하여 선물하는 방식을 지양하고, 이용인들이 각자 원하는 선물을 조사하여 전달 받게 되어 당사자들의 만족도가 더욱 높았습니다.

#### 추석 명절 놀이 및 영화감상

제기차기, 투호 놀이, 윷놀이를 포함 한 총 3가지 전통 놀이 프로그램을 준비하고 게임은 토너먼트(16강, 4강, 결승) 형식으로 진행하였습니다.

상품이 많고 퀄리티도 매우 좋다 보니 이용인들 간의 승부욕이 넘쳐나서 매우 활발하고 텐션이 높아 매우 흥미로운 프로그램이 되었습니다. 상품을 받은 사람과 받지 못한 사람 관계없이 매우 즐거워하였고 오랜만에 이런 게임을 할 수 있어서 너무 좋았다는 반응이 많았습니다.

또한 평소 문화생활을 누리지 못하는 쪽방 주민과 노숙인을 대상으로 총 3편의 영화를 상영하였고, 간식을 준비하였습니다. 영화를 감상하고 다른 이용인들과 감상을 나누며 느낀 점을 이야기하는 등 문화생활의 즐거움을 제공하였습니다.