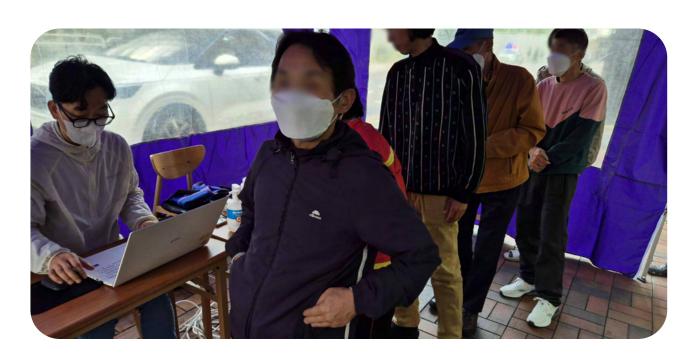

#### 독감예방접종

매년 서울시와 연계하여 노숙인 및 쪽방 주민들을 대상으로 독감 예방접종을 실시하고 있으며 작 년과 마찬가지로 서울의료원 나 눔 진료 봉사단에서 봉사를 해주 어 29명의 종사자 및 이용인들이 무사히 독감 예방접종을 완료할 수 있었습니다.

## 결핵검진

만나샘에서는 매년 2회씩 대한결핵협회 및 용산구 보건소와 연계하여 결핵검진을 실시하고 있으며 2024년 하반기에는 43명의 인원이 방문하여 결핵검진을 실시하였습니다. 전원 음성 판정을 받았으며 면역력 저하와 더불어 위생관리에 취약한 이용인들에게 건강에 문제가 발생하지 않도록 시설 소독과 환경 관리에 힘써야겠습니다.