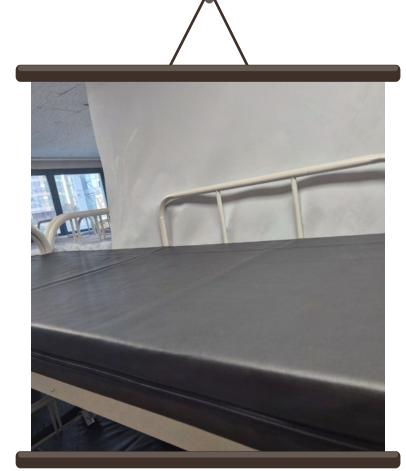

#### 매트리스 교체

드디어!! 만나샘 응급잠자리에서 사용하던 매트리스를 교체하게 되었습니다. 현재 사용 중인 매트리스는 구입한 지 2년 정도밖에 되지 않았지만 소재가 천으로 되어있어 빈대의 침투에 취약하고 천이삭아 살짝만 만져도 쉽게 찢어졌으며, 세탁하는데도 불편함이 많았습니다. 비록 진짜 가죽은 아니지만 인조가죽으로 교체하여 이용인들의 불편함을 조금이나마 덜 수 있는 기회가 되었습니다.