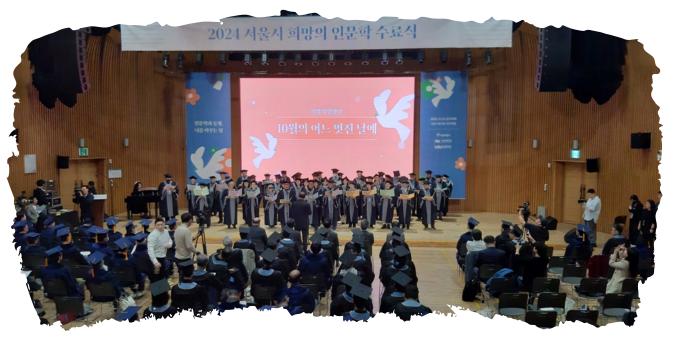

## 2024년 서울시 희망의 인문학 수료식 참석

2024년 서울시 희망의 인문학 수료식이 2024년 11월 15일 서울시청 8층 다목적홀에서 진행하였습니다. 수료식에는 만나샘을 포함한 노숙인 시설 인문학 참여자와 오세훈시장, 서울시 관계자와 대학관계자가 참석했습니다. 만나샘에서는 이용인 10명, 후원인 1명, 강사 1명, 직원 2명이 수료식에 참석하였습니다.

수료식 이후 맘터치 힐링 어반스케치 작품 전시회를 보기 위하여 서울시청에서 10분 거 리인 '스페이스 소포라' 로 이동하여 작품을 보며 담소도 나누는 매우 즐거운 시간을 가