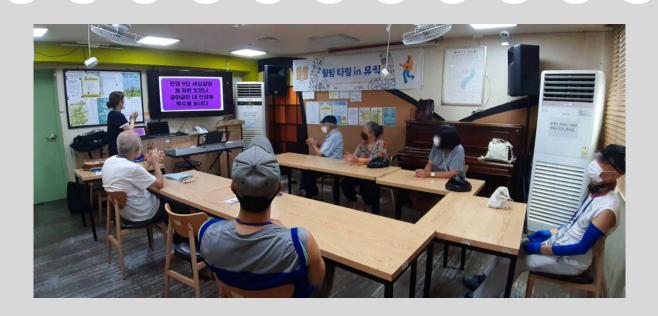

#### 힐링 타임 in 뮤직

만나샘에서는 2024년 8월 13일부터 서울시에서 진행하는 『2024년 희망의 인문학 프로그램 지원사업』의 일환으로 심리, 신체, 사회적 어려움을 잘 표현하기 어려워하는 노숙인들에게 전문가적 훈련을 받은 음악 활동을 통하여 마음, 신체, 사회적 어려움 완화 및 사회 통합 활동을 통한 자활 의지를 고취하기 위해 힐링 타임 in 뮤직 프로그램을 진행했습니다.

처음에는 낯선 악기를 가지고 연습하면서 박자도 맞지 않고 불협화음이 많이 났지만, 회기가 지날수록 악기 연주가 좋아지고 박자 감각, 그리고 좋은 하모니를 낼 수 있었습니다.

프로그램 시작하기 전 사전 검사, 끝난 후 사후 검사를 시행하였는데 마음 건강 점수가 향상 되었고 자존감도 프로그램 시작하기 전에 비해 점수가 좋아진 것을 볼 수 있었습니다. 힐링타임 in 뮤직 프로그램이 이용인들에게 만족감을 주어서 희망의 인문학이 이용인들에게 도움이 된 것을 알 수 있는 계기가 되었습니다.