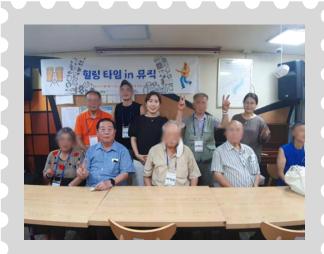

#### 힐링 타임 in 뮤직

만나샘에서는 2024년 8월 13일부터 서울시에서 진행하는 『2024년 희망의 인문학 프로그램 지원사업』의 일환으로 심리, 신체, 사회적 어려움을 잘 표현하기 어려워하는 노숙인들에게 전문가적 훈련을 받은 음악 활동을 통하여 마음, 신체, 사회적 어려움 완화 및 사회 통합 활동을 통한 자활 의지를 고취하기 위해 힐링 타임 in 뮤직 프로그램을 진행했습니다.

처음에는 낯선 악기를 가지고 연습하면서 박자도 맞지 않고 불협화음이 많이 났지만, 회기가 지날수록 악기 연주가 좋아지고 박자 감각, 그리고 좋은 하모니를 낼 수 있었습니다.

프로그램 시작하기 전 사전 검사, 끝난 후 사후 검사를 시행하였는데 마음 건강 점수가 향상 되었고 자존감도 프로그램 시작하기 전에 비해 점수가 좋아진 것을 볼 수 있었습니다. 힐링타임 in 뮤직 프로그램이 이용인들에게 만족감을 주어서 희망의 인문학이 이용인들에게 도움이 된 것을 알 수 있는 계기가 되었습니다.