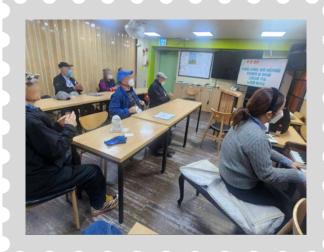

#### 용산구가족센터 "온가족 보듬사업 우리 다시 만나!"

2024년 용산구 가족센터 프로그램 "우리 다시 만나" 프로그램이 2024년 3월 21일부터 월 1회기로 진행되었습니다.

이 프로그램은 자활 대상자에 대한 집단 상담을 제공하여 시설 내 이용자에 대한 응집력 향상 도모와 삶의 의미를 찾는 정신적 재활 과정을 제공하고 자 아효능감 증진에 목적이 있습니다.

하반기는 빵 만들기, 웃음 치료, 집수리 교육, 그리고 마지막으로 함께 연극 관람을 했습니다. 유일하게 용산구 가족센터와 협업으로 진행하는 프로그램 이었는데, 95% 이상 프로그램의 만족도를 보여 중장년에게 큰 도움이 된 프 로그램이었습니다.