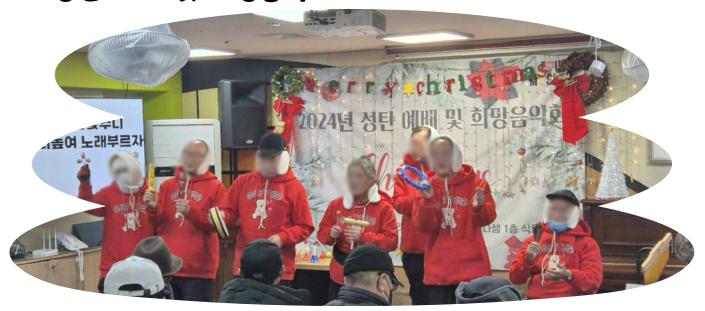

#### 성탄 예배 및 희망음악회

2024년 12월 24일 크리스마스이브에 만나샘 1층에서 성탄 예배 및 희망 음악회를 진행하였습니다. 1부 시간에는 sing along을 시작으로 성남교회 박종화 담임목사님께서 '베틀레헴 구유 탄생의 의미"라는 제목으로 설교를 해주셨습니다. 성탄의 의미를 되새길 수 있는 소중한 시간이 되었습니다.

2부 시간에는 힐링 타임 in 뮤직 팀이 그동안 연습했던 노래와 연주 실력을 뽐내었습니다. 조금은 서툴렀지만, 행사 당일 너무나도 열 심히 발표한 힐링 타임 in 뮤직 팀원들의 노 고가 매우 컸습니다. 그리고 많은 이용인들 이 참석하여 성탄 예배와 희망 음악회가 매 우 풍성히 진행되었습니다.