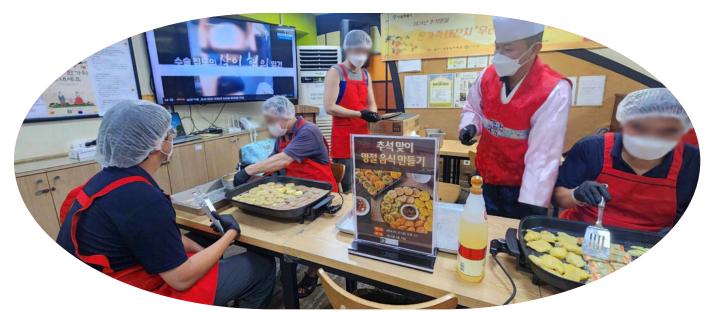

## 추석 명절 특별행사

#### 명절 음식 만들기

조리사, 영양사 그리고 만나샘 이용자들이 함께 명절 음식을 만들었습니다. 맛있는 전을 함께 부치고 만나샘을 방문한 이용인들과 같이 나누면서 추석 명절 분위기를 체험했습니다.