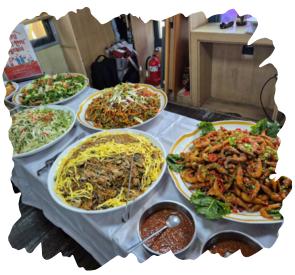

## 소중한사람들에게 따뜻한한 끼

만나샘은 경제적 어려움, 가정해체, 건강문제 등으로 거리로 나오게 되는 노숙인 및 생활고를 겪는 지역사회 이용인들에게 서울시 보조금 지원으로 365일 연중무휴 중·석식을 제공하고 있습니다. 이에 따뜻한 후원[한수원 시니어직능클럽, (주)우리은행, (주)생각엔터테인먼트]의 손길로 평일에는 조식을 제공함으로써, 식(食)에 대한 어려움을 겪는 노숙인의 건강을 유지하고, 질병을 예방하는데 도움을 주고 있습니다.