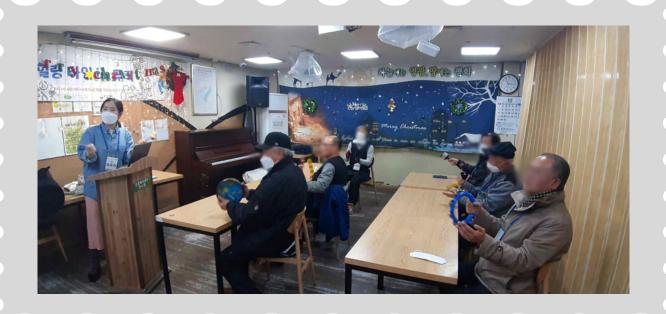

#### 성탄 예배 및 희망음악회

2024년 12월 24일 크리스마스이브에 만나샘 1층에서 성탄 예배 및 희망 음악회를 진행하였습니다. 1부 시간에는 sing along을 시작으로 성남교회 박종화 담임목사님께서 '베틀레헴 구유 탄생의 의미"라는 제목으로 설교를 해주셨습니다. 성탄의 의미를 되새길 수 있는 소중한 시간이 되었습니다.

2부 시간에는 힐링 타임 in 뮤직 팀이 그동안 연습했던 노래와 연주 실력을 뽐내었습니다. 조금은 서툴렀지만, 행사 당일 너무나도 열 심히 발표한 힐링 타임 in 뮤직 팀원들의 노 고가 매우 컸습니다. 그리고 많은 이용인들 이 참석하여 성탄 예배와 희망 음악회가 매 우 풍성히 진행되었습니다.