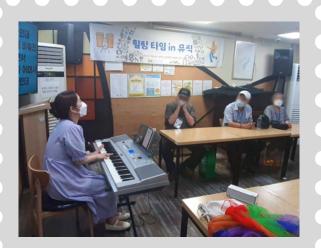

#### 힐링 타임 in 뮤직

만나샘에서는 2024년 8월 13일부터 서울시에서 진행하는 『2024년 희망의 인문학 프로그램 지원사업』의 일환으로 심리, 신체, 사회적 어려움을 잘 표현하기 어려워하는 노숙인들에게 전문가적 훈련을 받은 음악 활동을 통하여 마음, 신체, 사회적 어려움 완화 및 사회 통합 활동을 통한 자활 의지를 고취하기 위해 힐링 타임 in 뮤직 프로그램을 진행했습니다.

처음에는 낯선 악기를 가지고 연습하면서 박자도 맞지 않고 불협화음이 많이 났지만, 회기가 지날수록 악기 연주가 좋아지고 박자 감각, 그리고 좋은 하모니를 낼 수 있었습니다.

프로그램 시작하기 전 사전 검사, 끝난 후 사후 검사를 시행하였는데 마음 건강 점수가 향상 되었고 자존감도 프로그램 시작하기 전에 비해 점수가 좋아진 것을 볼 수 있었습니다. 힐링타임 in 뮤직 프로그램이 이용인들에게 만족감을 주어서 희망의 인문학이 이용인들에게 도움이 된 것을 알 수 있는 계기가 되었습니다.