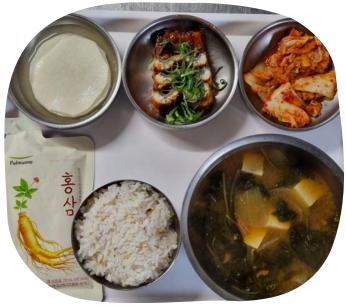

## 소중한사람들에게 따뜻한한 끼

만나샘은 경제적 어려움, 가정해체, 건강문제 등으로 거리로 나오게 되는 노숙인 및 생활고를 겪는 지역사회 이용인들에게 서울시 보조금 지원으로 365일 연중무휴 중·석식을 제공하고 있습니다. 이에 따뜻한 후원[한수원 시니어직능클럽, (주)우리은행, (주)생각엔터테인먼트]의 손길로 평일에는 조식을 제공함으로써, 식(食)에 대한 어려움을 겪는 노숙인의 건강을 유지하고, 질병을 예방하는데 도움을 주고 있습니다.