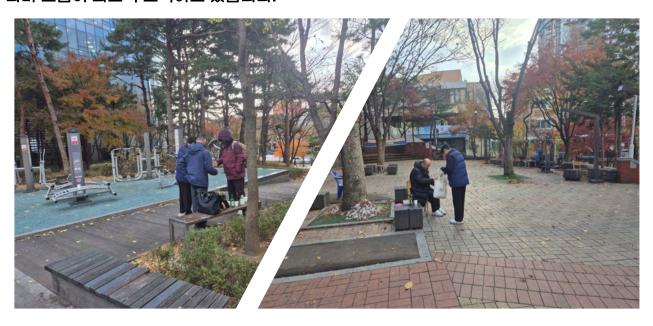

#### 남산 둘레길 걷기와 주변 문화 공간 방문 체험 프로그램&마을 환경 미화

2023년에 진행되었던 희망 오름 남산 둘레길 걷기 프로그램이 2024년에는 둘레길 걷기와 함께하는 깨끗한 거리 만들기라는 프로그램으로 변경되어 진행하였습니다.

남영동 주민센터에서 실시하고 있는 주민자율청소단 업무와 연계하여 참가 이용인들이 만나샘 주변, 서울역 12번 출구 주변, 두텁바위공원 등 길거리 환경 미화를 실시하고 남산한옥마을, 덕수궁, 화폐박물관, 효창공원, 안중근 기념관, 남산 둘레길 등을 함께 걸으며 주변문화를 탐방할 수 있는 프로그램으로 기획되었습니다. 이용인들이 환경미화를 통해 보람도느낄 수 있었으며 걷기를 통한 신체적 건강, 문화 탐방을 통한 정서적 건강, 이용인들 간의대화를 통한 친밀감 형성으로 1석 4조의 효과를 볼 수 있었습니다.