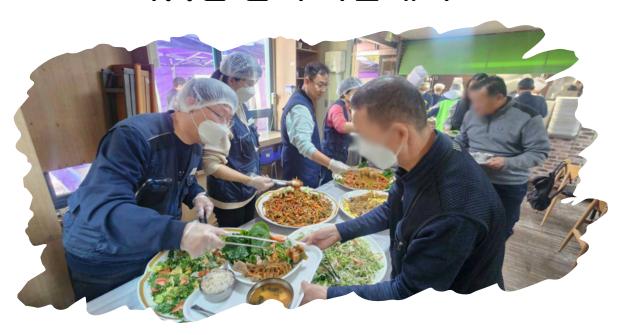

## 소중한사람들에게 따뜻한한 끼

만나샘은 경제적 어려움, 가정해체, 건강문제 등으로 거리로 나오게 되는 노숙인 및 생활고를 겪는 지역사회 이용인들에게 서울시 보조금 지원으로 365일 연중무휴 중·석식을 제공하고 있습니다. 이에 따뜻한 후원[한수원 시니어직능클럽, (주)우리은행, (주)생각엔터테인먼트]의 손길로 평일에는 조식을 제공함으로써, 식(食)에 대한 어려움을 겪는 노숙인의 건강을 유지하고, 질병을 예방하는데 도움을 주고 있습니다.