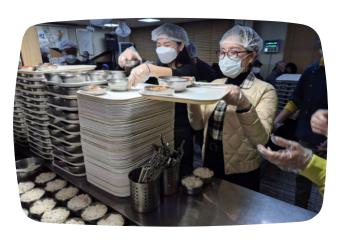

#### 명절 음식 만들기

조리사, 영양사 그리고 만나샘 이용자들이 함께 명절 음식을 만들었습니다. 맛있는 전을 함께 부치고 만나샘을 방문한 이용인들과 같이 나누면서 추석 명절 분위기를 체험했습니다.