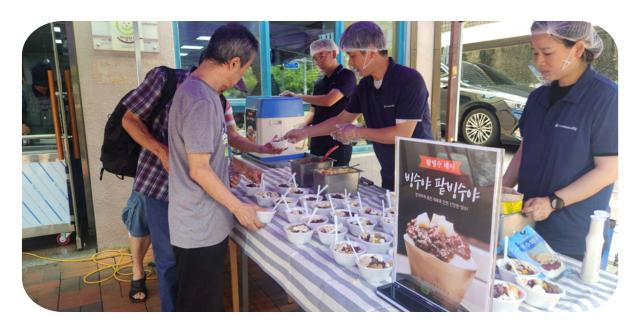

## 따뜻한 한끼 나눔데이

2024년 하반기 특별행사의 날, 7월에는 시원한 여름 나기를 위해 팥빙수를 제공하였고, 8월에는 몸보신 데이로 여름철 기력이 떨어지는 이용인들의 영양 보충을 위해 한방 전복 반계탕을 제공하여 여름철 무더위를 이겨내는 데 도움을 줄 수 있었습니다.

또한, 10월에는 감사데이로 뷔페식을 제공함으로 이용인들이 다양한 영양소를 섭취할수 있었으며, 12월에는 성탄꾸러미(과자 및 음료)를 제공하여, 따뜻한 연말을 보낼 수 있었습니다.