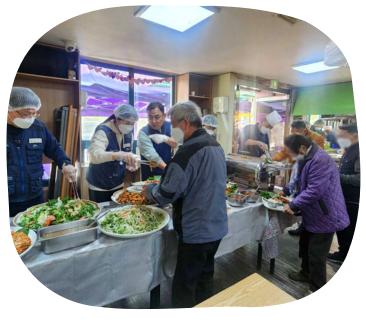

## 소중한사람들에게 따뜻한한 끼

만나샘은 경제적 어려움, 가정해체, 건강문제 등으로 거리로 나오게 되는 노숙인 및 생활고를 겪는 지역사회 이용인들에게 서울시 보조금 지원으로 365일 연중무휴 중·석식을 제공하고 있습니다. 이에 따뜻한 후원[한수원 시니어직능클럽, (주)우리은행, (주)생각엔터테인먼트]의 손길로 평일에는 조식을 제공함으로써, 식(食)에 대한 어려움을 겪는 노숙인의 건강을 유지하고, 질병을 예방하는데 도움을 주고 있습니다.