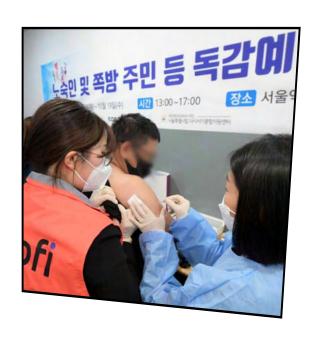

#### 독감예방접종

매년 서울시와 연계하여 노숙인 및 쪽방 주민들을 대상으로 독감 예방접종을 실시하고 있으며 작 년과 마찬가지로 서울의료원 나 눔 진료 봉사단에서 봉사를 해주 어 29명의 종사자 및 이용인들이 무사히 독감 예방접종을 완료할 수 있었습니다.