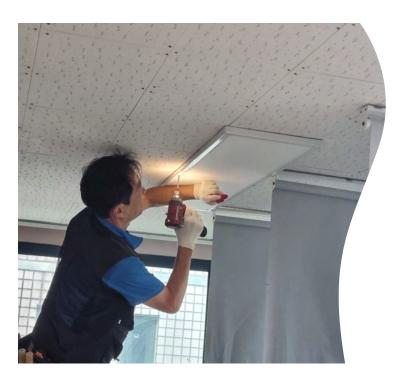

#### LED 교체

9월2일 (월)에는 용산구청 환경조사과에서 만나샘 기존 형광등을 LED 조명으로 교체 해 주었습니다.

LED 조명은 기존 형광등보다 에너지를 훨씬 적게 소비하며 수명도 길고 화재의 위험성 도 낮은 장점이 있습니다. 이번 교체 작업을 통해 만나샘은 안전한 환경이 되었으며, 전 반적인 운영비 절감을 할 수 있게 되었습니 다.