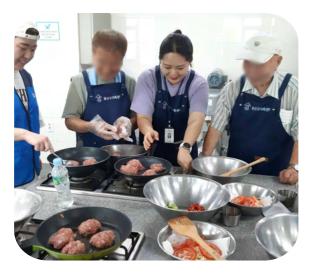

#### 명절 음식 만들기

조리사, 영양사 그리고 만나샘 이용자들이 함께 명절 음식을 만들었습니다. 맛있는 전을 함께 부치고 만나샘을 방문한 이용인들과 같이 나누면서 추석 명절 분위기를 체험했습니다.