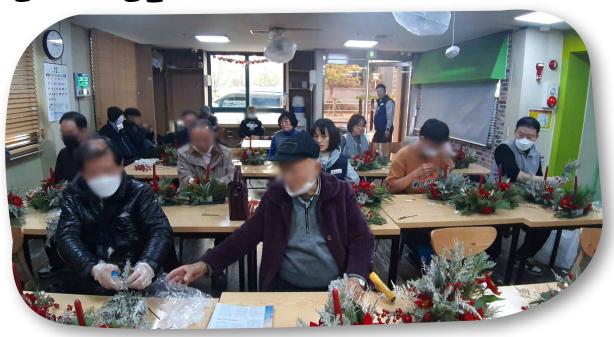

## 성탄행사

#### 센터피스 만들기

크리스마스를 맞아 소외되기 쉬운 노숙인, 후원자 및 직원들과 함께 크리스마스 센터피스 만들기 프로그램을 진행하여 사랑과 평화, 감사와 축복의 크리스마스 의미를 함께 나누고자 프로그램을 진행했습니다.

조휘순 강사가 프로그램을 진행하고 한진희 공인회계사가 후원해 주셔서 이용인, 후원자, 직원들과 함께 더욱 뜻깊은 시간이 되었습니다.

다양한 재료를 가지고 꽃꽂이 방법으로 작품을 만드는 과정으로써, 작품을 완성할 때 새로운 감정과 성취감을 느낄 수 있었고, 작품 2개를 만들어서 하나는 자신을 위해, 다른 하나는 후 원해 주신 분들에게 나누는 따뜻한 시간이었습니다.