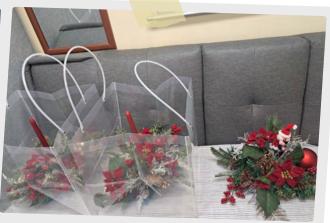

#### 센터피스 만들기

크리스마스를 맞아 소외되기 쉬운 노숙인, 후원자 및 직원들과 함께 크리스마스 센터피스 만들기 프로그램을 진행하여 사랑과 평화, 감사와 축복의 크리스마스 의미를 함께 나누고자 프로그램을 진행했습니다.

조휘순 강사가 프로그램을 진행하고 한진희 공인회계사가 후원해 주셔서 이용인, 후원자, 직원들과 함께 더욱 뜻깊은 시간이 되었습니다.

다양한 재료를 가지고 꽃꽂이 방법으로 작품을 만드는 과정으로써, 작품을 완성할 때 새로운 감정과 성취감을 느낄 수 있었고, 작품 2개를 만들어서 하나는 자신을 위해, 다른 하나는 후 원해 주신 분들에게 나누는 따뜻한 시간이었습니다.