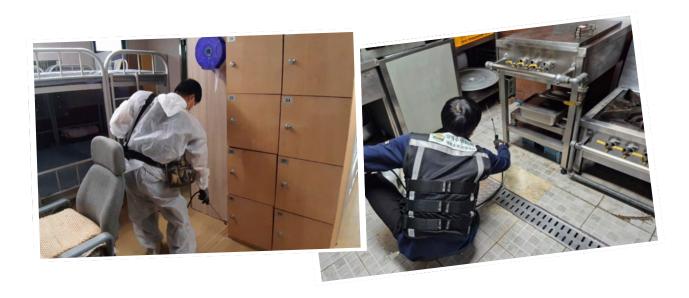

## 해충 박멸 프로젝트

길고 길었던 코로나의 아픔으로부터 사람들의 기억은 사라지고 있지만 저희 만나샘은 현재까지도 매달 1회 이상 방역업체와의 계약을 통해 만나샘 전체를 방역하고 있습니다. 또한 급식 위생과 이용인들의 응급잠자리 보호를 위해 해충 방역(빈대, 바퀴벌레, 쥐 등)도 전문 업체를 통해 관리받고 있으며 만나샘 직원들과 자활근로자분들도 수시로 환기 및 문고리, 난간 등을 소독하며 면역력으로부터 취약한 이용인들 보호를 위해 노력하고 있습니다.