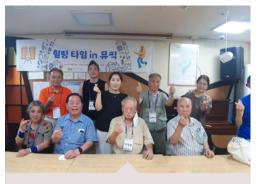

#### 힐링 타임 in 뮤직

만나샘에서는 2024년 8월 13일부터 서울시에서 진행하는 『2024년 희망의 인문학 프로그램 지원사업』의 일환으로 심리, 신체, 사회적 어려움을 잘 표현하기 어려워하는 노숙인들에게 전문가적 훈련을 받은 음악 활동을 통하여 마음, 신체, 사회적 어려움 완화 및 사회 통합 활동을 통한 자활 의지를 고취하기 위해 힐링 타임 in 뮤직 프로그램을 진행했습니다.

처음에는 낯선 악기를 가지고 연습하면서 박자도 맞지 않고 불협화음이 많이 났지만, 회기가 지날수록 악기 연주가 좋아지고 박자 감각, 그리고 좋은 하모니를 낼 수 있었습니다.

프로그램 시작하기 전 사전 검사, 끝난 후 사후 검사를 시행하였는데 마음 건강 점수가 향상 되었고 자존감도 프로그램 시작하기 전에 비해 점수가 좋아진 것을 볼 수 있었습니다. 힐링타임 in 뮤직 프로그램이 이용인들에게 만족감을 주어서 희망의 인문학이 이용인들에게 도움이 된 것을 알 수 있는 계기가 되었습니다.