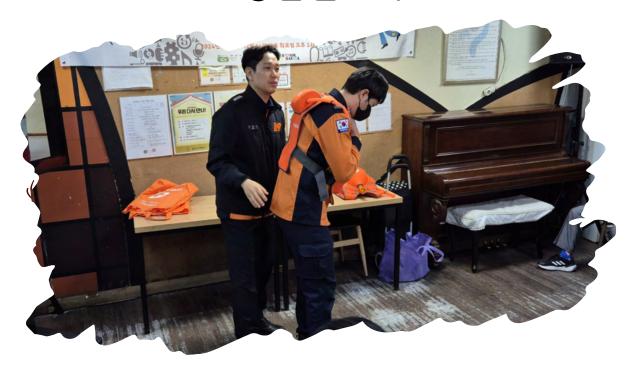

## 소방안전교육

만나샘은 9월 19일(목), 11월 7일(목)에 용산소방서와 합동하여 소방안전교육(소화기 사용법) 및 모의훈련(심폐소생법, 하임리히법, AED사용법 등)을 진행하였습니다. 일상생활에서 예고 없이 찾아올 수 있는 사건, 사고에대응할 수 있는 교육이었습니다.

추후에도 용산 소방서와 합동하여 화재 위험에 적절한 대처를 할 수 있도록 교육을 진행하겠습니다.