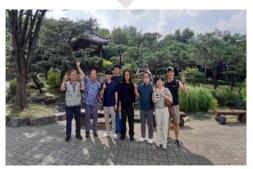

## 2024년 서울시 희망의 인문학 수료식 참석

2024년 서울시 희망의 인문학 수료식이 2024년 11월 15일 서울시청 8층 다목적홀에서 진행하였습니다. 수료식에는 만나샘을 포함한 노숙인 시설 인문학 참여자와 오세훈시장, 서울시 관계자와 대학관계자가 참석했습니다. 만나샘에서는 이용인 10명, 후원인 1명, 강사 1명, 직원 2명이 수료식에 참석하였습니다.

수료식 이후 맘터치 힐링 어반스케치 작품 전시회를 보기 위하여 서울시청에서 10분 거 리인 '스페이스 소포라' 로 이동하여 작품을 보며 담소도 나누는 매우 즐거운 시간을 가