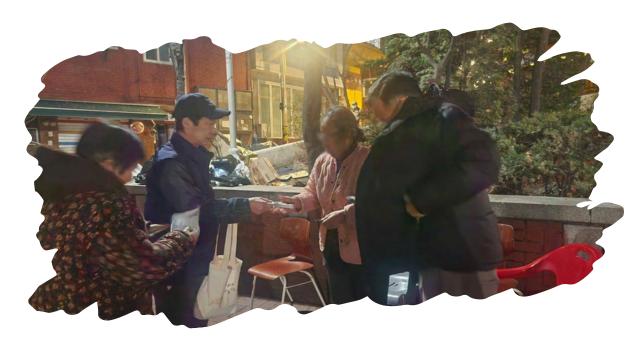

#### 겨울철 특별 보호 및 아웃리치

노숙인 응급잠자리와 무료급식을 제공하는 저희 만나샘은 매년 11월 15일 부터 다음 해 3월 15일까지 겨울철 특별보호대책 기간을 정하여 2인1조로 하루 두번에 걸쳐 서울역 11번~14번 출구, 두탑바위공원, 새꿈어린이공원 등을 돌아보며 아웃리치를 실시하고 있습니다. 거리 노숙인들에게 핫팩, 침낭, 방한용품꾸러미(백팩)등을 나누어 드리며, 추운 겨울을 보내는데 조금이나마 도움이 되도록 노력하고 있습니다.