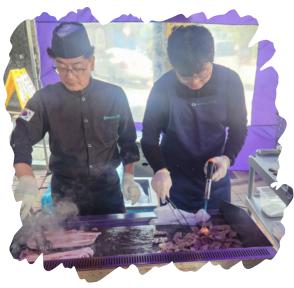

## 따뜻한 한끼 나눔데이

2024년 하반기 특별행사의 날, 7월에는 시원한 여름 나기를 위해 팥빙수를 제공하였고, 8월에는 몸보신 데이로 여름철 기력이 떨어지는 이용인들의 영양 보충을 위해 한방 전복 반계탕을 제공하여 여름철 무더위를 이겨내는 데 도움을 줄 수 있었습니다.

또한, 10월에는 감사데이로 뷔페식을 제공함으로 이용인들이 다양한 영양소를 섭취할수 있었으며, 12월에는 성탄꾸러미(과자 및 음료)를 제공하여, 따뜻한 연말을 보낼 수 있었습니다.