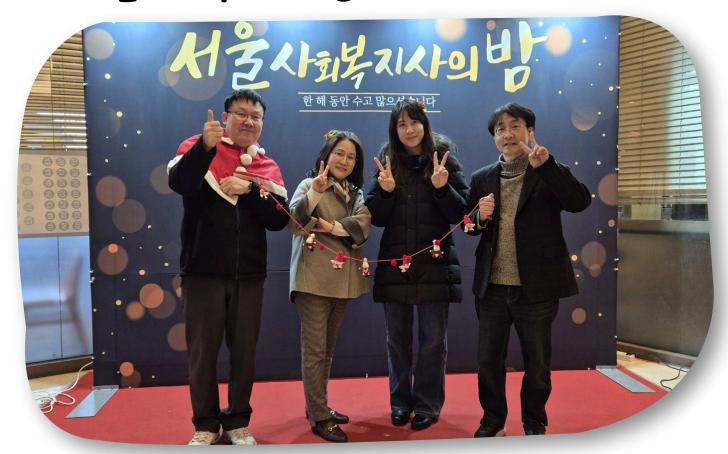

### 2024 서울 사회복지사의 밤

2024년 12월 4일(수) 당산 그랜드컨벤션센터에서 서울시사회복지사협회가 주최하는 2024년 서울 사회복지사의 밤 행사에 참여하였습니다. 행사에는 이 진이원장 외 직원 3명이 참석했으며, 서울에 소재한 많은 복지시설 및 기관에 종사하는 복지사들과 함께 이벤트 행사와 시상식, 만찬시간을 보내며 한 해를 돌아보는 즐거운 시간을 보냈습니다.