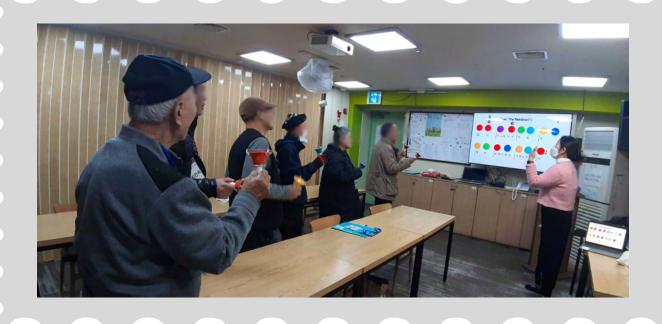

#### 힐링 타임 in 뮤직

만나샘에서는 2024년 8월 13일부터 서울시에서 진행하는 『2024년 희망의 인문학 프로그램 지원사업』의 일환으로 심리, 신체, 사회적 어려움을 잘 표현하기 어려워하는 노숙인들에게 전문가적 훈련을 받은 음악 활동을 통하여 마음, 신체, 사회적 어려움 완화 및 사회 통합 활동을 통한 자활 의지를 고취하기 위해 힐링 타임 in 뮤직 프로그램을 진행했습니다.

처음에는 낯선 악기를 가지고 연습하면서 박자도 맞지 않고 불협화음이 많이 났지만, 회기가 지날수록 악기 연주가 좋아지고 박자 감각, 그리고 좋은 하모니를 낼 수 있었습니다.

프로그램 시작하기 전 사전 검사, 끝난 후 사후 검사를 시행하였는데 마음 건강 점수가 향상 되었고 자존감도 프로그램 시작하기 전에 비해 점수가 좋아진 것을 볼 수 있었습니다. 힐링타임 in 뮤직 프로그램이 이용인들에게 만족감을 주어서 희망의 인문학이 이용인들에게 도움이 된 것을 알 수 있는 계기가 되었습니다.