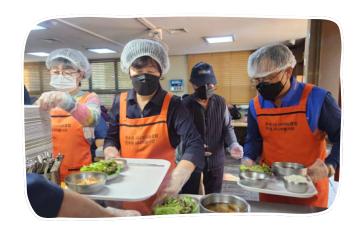

## 소중한사람들에게 따뜻한한 끼

만나샘은 경제적 어려움, 가정해체, 건강문제 등으로 거리로 나오게 되는 노숙인 및 생활고를 겪는 지역사회 이용인들에게 서울시 보조금 지원으로 365일 연중무휴 중·석식을 제공하고 있습니다. 이에 따뜻한 후원[한수원 시니어직능클럽, (주)우리은행, (주)생각엔터테인먼트]의 손길로 평일에는 조식을 제공함으로써, 식(食)에 대한 어려움을 겪는 노숙인의 건강을 유지하고, 질병을 예방하는데 도움을 주고 있습니다.