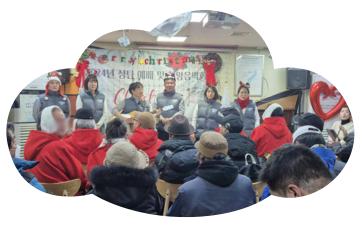

#### 성탄 예배 및 희망음악회

2024년 12월 24일 크리스마스이브에 만나샘 1층에서 성탄 예배 및 희망 음악회를 진행하였습니다. 1부 시간에는 sing along을 시작으로 성남교회 박종화 담임목사님께서 '베틀레헴 구유 탄생의 의미"라는 제목으로 설교를 해주셨습니다. 성탄의 의미를 되새길 수 있는 소중한 시간이 되었습니다.

2부 시간에는 힐링 타임 in 뮤직 팀이 그동안 연습했던 노래와 연주 실력을 뽐내었습니다. 조금은 서툴렀지만, 행사 당일 너무나도 열 심히 발표한 힐링 타임 in 뮤직 팀원들의 노 고가 매우 컸습니다. 그리고 많은 이용인들 이 참석하여 성탄 예배와 희망 음악회가 매 우 풍성히 진행되었습니다.